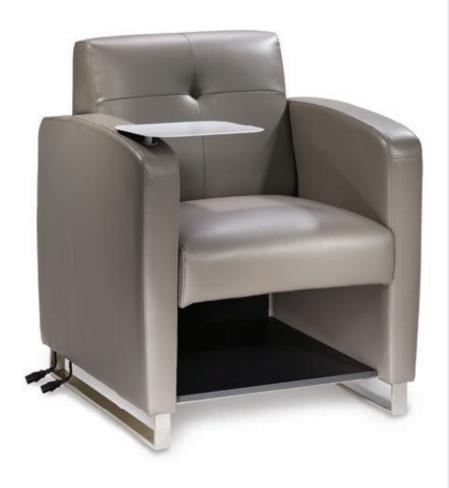

### 10' x 10' Gold Booth Package

**TOP VIEW** 

Gold Package - 10' x 10'

| CODE  | QTY | DISCOUNT   | REGULAR    | TOTAL |
|-------|-----|------------|------------|-------|
| 66380 |     | \$1,460.80 | \$2,191.25 |       |

### Included in this package:

- · (1) Tuxedo Carpet (10' x 10') (50255)
- · (1) 500 Watt Outlet
- · Company Name Fascia Sign(s) (14" x 72")
- · (1) Round Pedestal Table 36" dia x 30" high (50032)
- (1) Lockable Counter (1m x 1m x .5m) (66282)
- · (2) Shelves Mounted on Backwall (12" x 39") (66053)
- · Nightly Vacumming & waste removal (47002/47031)
- · (2) Side Chairs (50020)
- · (1) Wastebasket (50091)
- · (3) Stem Lights (66051)