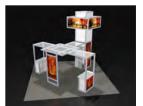

### 10' x 10' Gold Booth Package

**TOP VIEW** 

Gold Package - 10' x 10'

| CODE  | QTY | DISCOUNT   | REGULAR    | TOTAL |
|-------|-----|------------|------------|-------|
| 66380 |     | \$1,460.80 | \$2,191.25 |       |

### Included in this package:

- · (1) Tuxedo Carpet (10' x 10') (50255)
- · (1) 500 Watt Outlet
- · Company Name Fascia Sign(s) (14" x 72")
- · (1) Round Pedestal Table 36" dia x 30" high (50032)
- (1) Lockable Counter (1m x 1m x .5m) (66282)
- · (2) Shelves Mounted on Backwall (12" x 39") (66053)
- · Nightly Vacumming & waste removal (47002/47031)
- · (2) Side Chairs (50020)
- · (1) Wastebasket (50091)
- · (3) Stem Lights (66051)