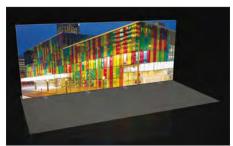

### 20' x 20' Gold Booth Package

· (12) Stem Lights (66051)

### Gold Package - 20' x 20'

| CODE  | QTY | DISCOUNT   | REGULAR    | TOTAL |
|-------|-----|------------|------------|-------|
| 66386 |     | \$5,347.15 | \$7,993.15 |       |

Please Note: The layout of your booth will be determined by your booth's position on the show floor.

### Included in this package:

- · (1) Tuxedo Carpet (20' x 30') (50259)
- · (1) 500 Watt Outlet
- · Company Name Fascia Sign(s) (14" x 72")
- $\cdot$  (2) Round Pedestal Table 36" dia x 30" high (50032)
- $\cdot$  (3) Lockable Counter (1m x 1m x .5m) (66282)
- $\cdot~$  (4) Shelves Mounted on Backwall (12" x 39")  $\,$  (66053)
- · 1m x 2m Closet
- · Nightly Vacumming & waste removal (47002/47031)
- · (8) Side Chairs (50020)
- · (2) Wastebasket (50091)