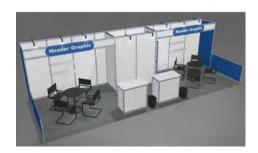

### 10' x 10' Gold Booth Package

**TOP VIEW** 

Gold Package - 10' x 10'

| CODE  | QTY | DISCOUNT   | REGULAR    | TOTAL |
|-------|-----|------------|------------|-------|
| 66380 |     | \$1,460.80 | \$2,191.25 |       |

### Included in this package:

- · (1) Tuxedo Carpet (10' x 10') (50255)
- · (1) 500 Watt Outlet
- · Company Name Fascia Sign(s) (14" x 72")
- · (1) Round Pedestal Table 36" dia x 30" high (50032)
- (1) Lockable Counter (1m x 1m x .5m) (66282)
- · (2) Shelves Mounted on Backwall (12" x 39") (66053)
- · Nightly Vacumming & waste removal (47002/47031)
- · (2) Side Chairs (50020)
- · (1) Wastebasket (50091)
- · (3) Stem Lights (66051)