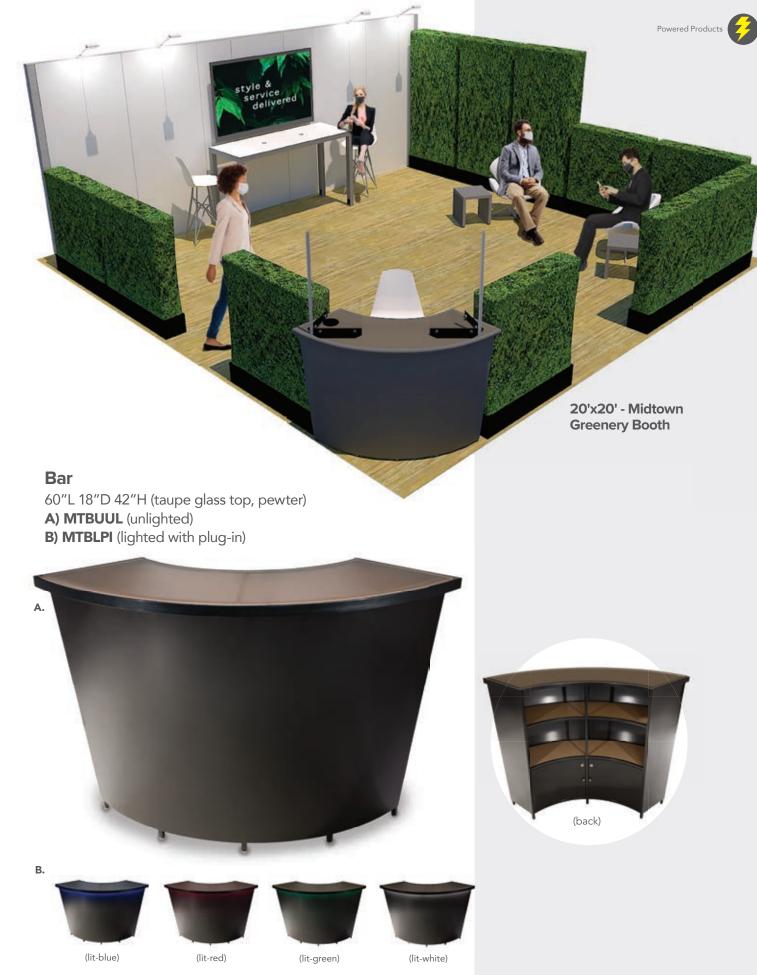

### 10' x 10' Gold Booth Package

**TOP VIEW** 

Gold Package - 10' x 10'

| CODE  | QTY | DISCOUNT   | REGULAR    | TOTAL |
|-------|-----|------------|------------|-------|
| 66380 |     | \$1,460.80 | \$2,191.25 |       |

### Included in this package:

- · (1) Tuxedo Carpet (10' x 10') (50255)
- · (1) 500 Watt Outlet
- · Company Name Fascia Sign(s) (14" x 72")
- · (1) Round Pedestal Table 36" dia x 30" high (50032)
- (1) Lockable Counter (1m x 1m x .5m) (66282)
- · (2) Shelves Mounted on Backwall (12" x 39") (66053)
- · Nightly Vacumming & waste removal (47002/47031)
- · (2) Side Chairs (50020)
- · (1) Wastebasket (50091)
- · (3) Stem Lights (66051)