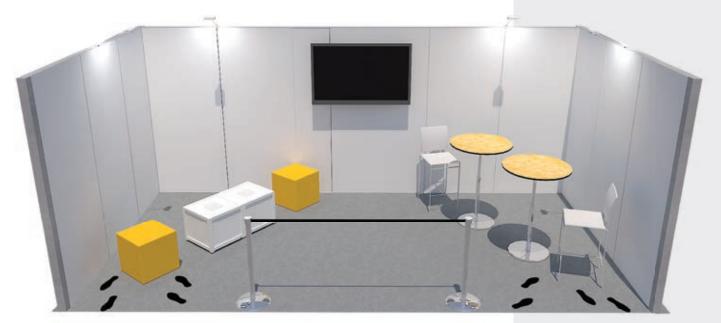

### 10' x 10' Gold Booth Package

**TOP VIEW** 

Gold Package - 10' x 10'

| CODE  | QTY | DISCOUNT   | REGULAR    | TOTAL |
|-------|-----|------------|------------|-------|
| 66380 |     | \$1,460.80 | \$2,191.25 |       |

### Included in this package:

- · (1) Tuxedo Carpet (10' x 10') (50255)
- · (1) 500 Watt Outlet
- · Company Name Fascia Sign(s) (14" x 72")
- · (1) Round Pedestal Table 36" dia x 30" high (50032)
- (1) Lockable Counter (1m x 1m x .5m) (66282)
- · (2) Shelves Mounted on Backwall (12" x 39") (66053)
- · Nightly Vacumming & waste removal (47002/47031)
- · (2) Side Chairs (50020)
- · (1) Wastebasket (50091)
- · (3) Stem Lights (66051)