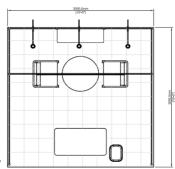

### 10' x 10' Gold Booth Package

**TOP VIEW** 

Gold Package - 10' x 10'

| CODE  | QTY | DISCOUNT   | REGULAR    | TOTAL |
|-------|-----|------------|------------|-------|
| 66380 |     | \$1,460.80 | \$2,191.25 |       |

### Included in this package:

- · (1) Tuxedo Carpet (10' x 10') (50255)
- · (1) 500 Watt Outlet
- · Company Name Fascia Sign(s) (14" x 72")
- · (1) Round Pedestal Table 36" dia x 30" high (50032)
- (1) Lockable Counter (1m x 1m x .5m) (66282)
- · (2) Shelves Mounted on Backwall (12" x 39") (66053)
- · Nightly Vacumming & waste removal (47002/47031)
- · (2) Side Chairs (50020)
- · (1) Wastebasket (50091)
- · (3) Stem Lights (66051)