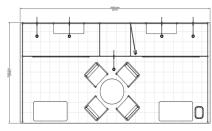

### 10' x 10' Gold Booth Package

**TOP VIEW** 

Gold Package - 10' x 10'

| CODE  | QTY | DISCOUNT   | REGULAR    | TOTAL |
|-------|-----|------------|------------|-------|
| 66380 |     | \$1,460.80 | \$2,191.25 |       |

### Included in this package:

- · (1) Tuxedo Carpet (10' x 10') (50255)
- · (1) 500 Watt Outlet
- · Company Name Fascia Sign(s) (14" x 72")
- · (1) Round Pedestal Table 36" dia x 30" high (50032)
- (1) Lockable Counter (1m x 1m x .5m) (66282)
- · (2) Shelves Mounted on Backwall (12" x 39") (66053)
- · Nightly Vacumming & waste removal (47002/47031)
- · (2) Side Chairs (50020)
- · (1) Wastebasket (50091)
- · (3) Stem Lights (66051)