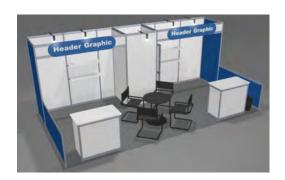

### 10' x 10' Gold Booth Package

**TOP VIEW** 

Gold Package - 10' x 10'

| CODE  | QTY | DISCOUNT   | REGULAR    | TOTAL |
|-------|-----|------------|------------|-------|
| 66380 |     | \$1,460.80 | \$2,191.25 |       |

### Included in this package:

- · (1) Tuxedo Carpet (10' x 10') (50255)
- · (1) 500 Watt Outlet
- · Company Name Fascia Sign(s) (14" x 72")
- · (1) Round Pedestal Table 36" dia x 30" high (50032)
- (1) Lockable Counter (1m x 1m x .5m) (66282)
- · (2) Shelves Mounted on Backwall (12" x 39") (66053)
- · Nightly Vacumming & waste removal (47002/47031)
- · (2) Side Chairs (50020)
- · (1) Wastebasket (50091)
- · (3) Stem Lights (66051)