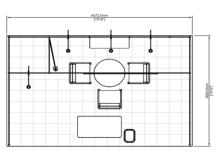

### 10' x 15' Gold Booth Package

**TOP VIEW** 

### Gold Package - 10' x 15'

| CODE  | QTY | DISCOUNT   | REGULAR    | TOTAL |
|-------|-----|------------|------------|-------|
| 66381 |     | \$1,681.30 | \$2,522.00 |       |

### Included in this package:

- · (1) Tuxedo Carpet (10' x 15') (50400)
- · (1) 500 Watt Outlet
- · Company Name Fascia Sign(s) (14" x 72")
- · (1) Round Pedestal Table 36" dia x 30" high (50032)
- $\cdot$  (1) Lockable Counter (1m x 1m x .5m) (66282)
- (2) Shelves Mounted on Backwall (12" x 39") (66053)
- · 1m x 1m Closet
- · Nightly Vacumming & waste removal (47002/47031)
- · (3) Side Chairs (50020)
- · (1) Wastebasket (50091)