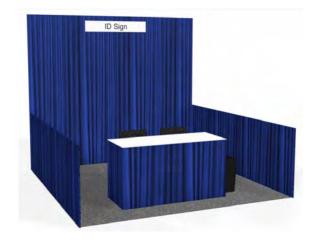

### **Booth Package**

Items provided in your booth, per exhibitor:

- · 8' High Backwall Drape with 3' High Sidewall Drape
- · 7" x 44" Cardstock Identification Sign

### **Show Colors**

Show Drape Color(s): Blue Aisle Carpet Color: Eclipse