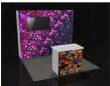

### 10' x 10' Gold Booth Package

**TOP VIEW** 

Gold Package - 10' x 10'

| CODE  | QTY | DISCOUNT   | REGULAR    | TOTAL |
|-------|-----|------------|------------|-------|
| 66380 |     | \$1,460.80 | \$2,191.25 |       |

### Included in this package:

- · (1) Tuxedo Carpet (10' x 10') (50255)
- · (1) 500 Watt Outlet
- · Company Name Fascia Sign(s) (14" x 72")
- · (1) Round Pedestal Table 36" dia x 30" high (50032)
- (1) Lockable Counter (1m x 1m x .5m) (66282)
- · (2) Shelves Mounted on Backwall (12" x 39") (66053)
- · Nightly Vacumming & waste removal (47002/47031)
- · (2) Side Chairs (50020)
- · (1) Wastebasket (50091)
- · (3) Stem Lights (66051)