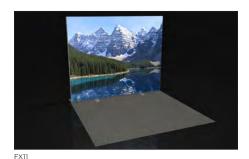

### 15' x 20' Gold Booth Package

### Gold Package - 15' x 20'

| CODE  | QTY | DISCOUNT   | REGULAR    | TOTAL |
|-------|-----|------------|------------|-------|
| 66385 |     | \$4,024.15 | \$6,036.20 |       |

### Included in this package:

- · (1) Tuxedo Carpet (15' x 20') (50580)
- · (1) 500 Watt Outlet
- · Company Name Fascia Sign(s) (14" x 72")
- · (2) Round Pedestal Table 36" dia x 30" high (50032)
- $\cdot$  (2) Lockable Counter (1m x 1m x .5m) (66282)
- (4) Shelves Mounted on Backwall (12" x 39") (66053)
- · 1m x 2m Closet
- · Nightly Vacumming & waste removal (47002/47031)
- · (8) Side Chairs (50020)
- · (2) Wastebasket (50091)