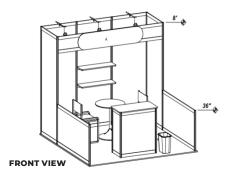

### 10' x 10' Gold Booth Package

**TOP VIEW** 

Gold Package - 10' x 10'

| CODE  | QTY | DISCOUNT   | REGULAR    | TOTAL |
|-------|-----|------------|------------|-------|
| 66380 |     | \$1,460.80 | \$2,191.25 |       |

### Included in this package:

- · (1) Tuxedo Carpet (10' x 10') (50255)
- · (1) 500 Watt Outlet
- · Company Name Fascia Sign(s) (14" x 72")
- · (1) Round Pedestal Table 36" dia x 30" high (50032)
- (1) Lockable Counter (1m x 1m x .5m) (66282)
- · (2) Shelves Mounted on Backwall (12" x 39") (66053)
- · Nightly Vacumming & waste removal (47002/47031)
- · (2) Side Chairs (50020)
- · (1) Wastebasket (50091)
- · (3) Stem Lights (66051)