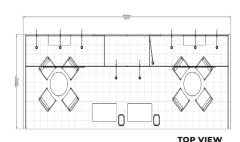

### 10' x 10' Gold Booth Package

**TOP VIEW** 

Gold Package - 10' x 10'

| CODE  | QTY | DISCOUNT   | REGULAR    | TOTAL |
|-------|-----|------------|------------|-------|
| 66380 |     | \$1,460.80 | \$2,191.25 |       |

### Included in this package:

- · (1) Tuxedo Carpet (10' x 10') (50255)
- · (1) 500 Watt Outlet
- · Company Name Fascia Sign(s) (14" x 72")
- · (1) Round Pedestal Table 36" dia x 30" high (50032)
- (1) Lockable Counter (1m x 1m x .5m) (66282)
- · (2) Shelves Mounted on Backwall (12" x 39") (66053)
- · Nightly Vacumming & waste removal (47002/47031)
- · (2) Side Chairs (50020)
- · (1) Wastebasket (50091)
- · (3) Stem Lights (66051)