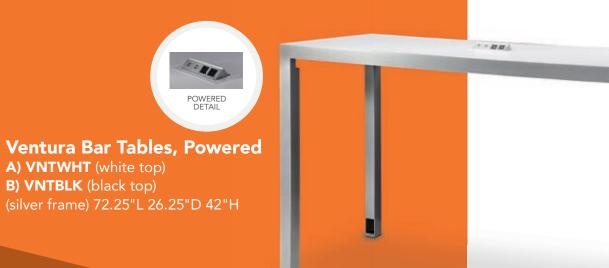

D 29"H **C) MADC10 10' Table** (gray acajou top) 120"L 48"D 29"H

All frames silver finish.

## Ventura Powered & Comp

Powered & Communal Tables





(silver frame) 72.25"L 26.25"D 42"

A) VNTBLK (black top)B) VNTWHT (white top)

#### **Communal Bar Table**

(silver frame)

72.25"L 26.25"D 42"H

Maple Top

**C) VNTMNP** (solid)

**VNTBMW** (grommets)

White Top

**D) VNTBWW** (grommets)

**VNTWNP** (solid)

Black Top

**E) VNTBNP** (solid)



Colors not available in all table options. Please check options listed.







**Please Note:** Client is responsible for providing labor and an electrical power source to the furniture. One 110V power source is required for each charging panel. Two charging units can be daisy chained together. 10A max per charging panel.

# Powered Communal Tables



#### **Styling Tip:**

One chair or barstool at each end of a communal table is exactly 6' apart, perfect for safe networking in any sized space.

#### **Ventura Cafe Tables, Powered**

C) VNTCWH (white top)
D) VNTCBK (black top)
(silver frame) 72.25"L 26.25"D 30"H



C.





NOTE: Items may be discontinued without notice at any time.

# Powered Tables

# Sydney Powered Cocktail Tables



#### **Sydney Powered Cocktail Tables**

C1WP (white top) C1YP (black top) (brushed steel) 48"L 26"D 18"H



10'x20' -**Wireless Charging** Demonstration Booth



# Charging Table

#### **CUBPOW Wireless Charging Table, Powered**

(white, AC plug-in) 20"L 20"D 18"H Mobile devices must have Qi wireless charging capability.





Please Note: Client is responsible for providing labor and an electrical powe