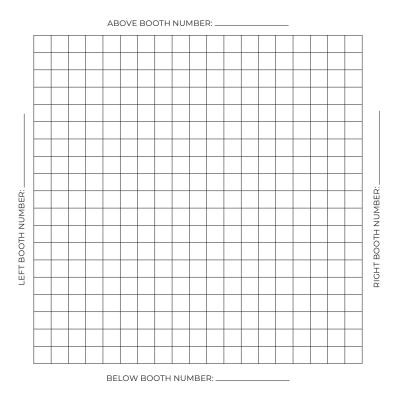

### WHERE DOES IT GO? TELL US! SAVE TIME AND MONEY.

### With Shepard, You Can.

Use this grid to show where to place Hanging Signs, Electrical, or other Utility Orders. Make as many copies as you need!

| COMPANY NAME: |                        | BOOTH NUMBER: |
|---------------|------------------------|---------------|
|               |                        |               |
| CONTACT NAME: | CONTACT EMAIL ADDRESS: |               |

Enter in the booth numbers above, below, and on each side of your booth to ensure proper placement! If you are using this grid for a hanging sign, include the total height from the floor to the top of the sign.