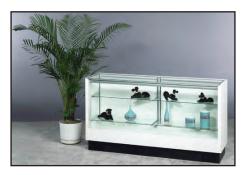

### 10' x 10' Gold Booth Package

**TOP VIEW** 

Gold Package - 10' x 10'

| CODE  | QTY | DISCOUNT   | REGULAR    | TOTAL |
|-------|-----|------------|------------|-------|
| 66380 |     | \$1,460.80 | \$2,191.25 |       |

### Included in this package:

- · (1) Tuxedo Carpet (10' x 10') (50255)
- · (1) 500 Watt Outlet
- · Company Name Fascia Sign(s) (14" x 72")
- · (1) Round Pedestal Table 36" dia x 30" high (50032)
- (1) Lockable Counter (1m x 1m x .5m) (66282)
- · (2) Shelves Mounted on Backwall (12" x 39") (66053)
- · Nightly Vacumming & waste removal (47002/47031)
- · (2) Side Chairs (50020)
- · (1) Wastebasket (50091)
- · (3) Stem Lights (66051)