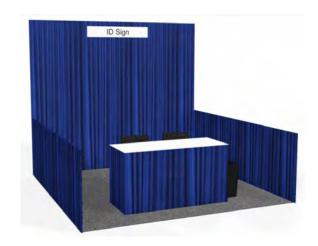

### **Booth Package**

Items provided in your booth, per exhibitor:

- · 8' High Backwall Drape with 3' High Sidewall Drape
- · 7" x 44" Cardstock Identification Sign

### **Show Colors**

Show Drape Color(s): Blue Aisle Carpet Color: Eclipse