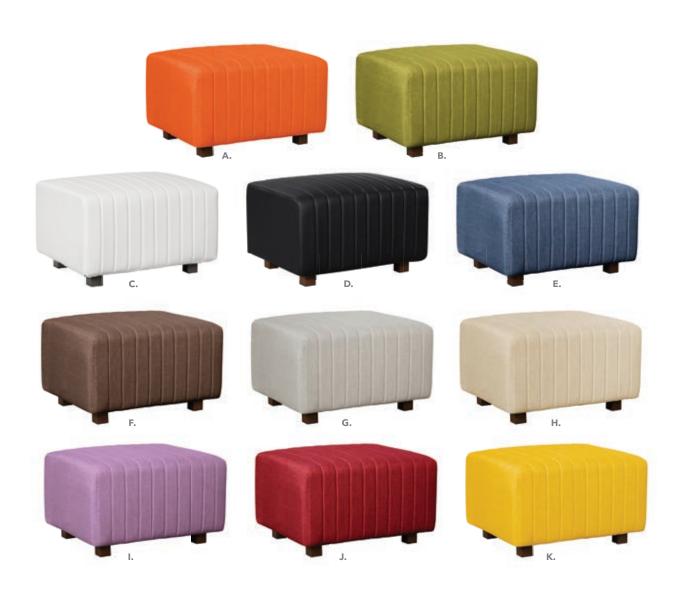

rown fabric) B) MARCBE (ocean blue fabric)
C) MARCRD (red fabric) D) MARCWH (white vinyl) E) MARCBK (black vinyl)

All frames brushed metal.





A) CS4 Syntax Chair (black, chrome) 23"L 19"D 32.25"H

B) XCHR Christopher Chair (white vinyl, chrome) 17"L 19"D 35"H

C) SC3 Brewer Chair (onyx, black) 20"L 20"D 32"H

D) RSTDIN Rustique Chair w/arms (gunmetal) 20"L 18"D 31"H

E) ZENCHR Zenith Chair (white, chrome) 18.25"L 22"D 32"H

F) Duet Stack Chair (black, chrome) 21"L 23"D 33"H

**G) SC10 Razor Armless Chair** (white) 15.5"L 15.5"D 30.5"H

H) OCMWHT Meeting Chair (white vinyl, wenge) 25.5"L 23.5"D 34"H

Malba Chair
I) MALGRN (green, chrome)
J) MALGRY (gray, chrome)
20"L 20"D 32"H

Blade Chair K) BLDCSB (sky blue) L) BLDCRD (red) 20.5"L 19"D 30.5"H



# SMALL BENCH

OTTOMANS

30"L20"D18"H



A) BVSMOR (orange fabric) B) BVSMON (olive green fabric) C) BVSMWH (white vinyl)
 D) BVSMBK (black vinyl) E) BVSMBL (ocean blue fabric) F) BVSMBN (brown fabric)
 G) BVSMGY (gray fabric) H) BVSMLN (linen fabric) I) BVSMLV (lavender fabric)
 J) BVSMRD (red fabric) K) BVSMYL (yellow fabric)



# BENCH

OTTOMANS

60"L20"D18"H



A) BVLYWH (white vinyl) B) BVLYRD (red fabric) C) BVLYGR (gray fabric) D) BVLYOB (ocean blue fabric) E) BVLYBK (black vinyl) F) BVLYLN (linen fabric) G) BVLYBN (brown fabric)





# CUBE

18"L18"D18"H



A) VIB14 (citrus green vinyl) B) VIB17 (desert rose vinyl) C) VIB16 (spice orange vinyl)
D) VIB01 (green vinyl) E) VIB09 (white vinyl) F) VIB10 (black vinyl) G) VIB11 (steel blue vinyl)
H) VIB13 (purple vinyl) I) VIB12 (silver vinyl) J) VIB04 (red vinyl) K) VIB05 (br