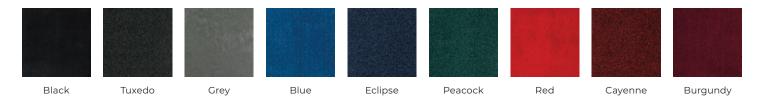

### Step 2. Choose your table drape color.

| Red (01)   | Burgundy (07) |
|------------|---------------|
| Blue (05)  | Gold (04)     |
| Black (06) | Grey (10)     |
| Green (02) | Teal (13)     |
| White (03) |               |