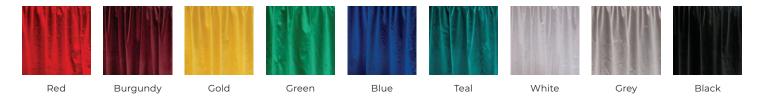

### Step 2. Choose your table drape color.

| Red (01)   | Burgundy (07) |
|------------|---------------|
| Blue (05)  | Gold (04)     |
| Black (06) | Grey (10)     |
| Green (02) | Teal (13)     |
| White (03) |               |