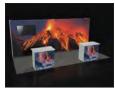

### 10' x 10' Gold Booth Package

**TOP VIEW** 

Gold Package - 10' x 10'

| CODE  | QTY | DISCOUNT   | REGULAR    | TOTAL |
|-------|-----|------------|------------|-------|
| 66380 |     | \$1,460.80 | \$2,191.25 |       |

### Included in this package:

- · (1) Tuxedo Carpet (10' x 10') (50255)
- · (1) 500 Watt Outlet
- · Company Name Fascia Sign(s) (14" x 72")
- · (1) Round Pedestal Table 36" dia x 30" high (50032)
- (1) Lockable Counter (1m x 1m x .5m) (66282)
- · (2) Shelves Mounted on Backwall (12" x 39") (66053)
- · Nightly Vacumming & waste removal (47002/47031)
- · (2) Side Chairs (50020)
- · (1) Wastebasket (50091)
- · (3) Stem Lights (66051)