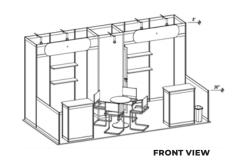

### 10' x 10' Gold Booth Package

**TOP VIEW** 

Gold Package - 10' x 10'

| CODE  | QTY | DISCOUNT   | REGULAR    | TOTAL |
|-------|-----|------------|------------|-------|
| 66380 |     | \$1,460.80 | \$2,191.25 |       |

### Included in this package:

- · (1) Tuxedo Carpet (10' x 10') (50255)
- · (1) 500 Watt Outlet
- · Company Name Fascia Sign(s) (14" x 72")
- · (1) Round Pedestal Table 36" dia x 30" high (50032)
- (1) Lockable Counter (1m x 1m x .5m) (66282)
- · (2) Shelves Mounted on Backwall (12" x 39") (66053)
- · Nightly Vacumming & waste removal (47002/47031)
- · (2) Side Chairs (50020)
- · (1) Wastebasket (50091)
- · (3) Stem Lights (66051)