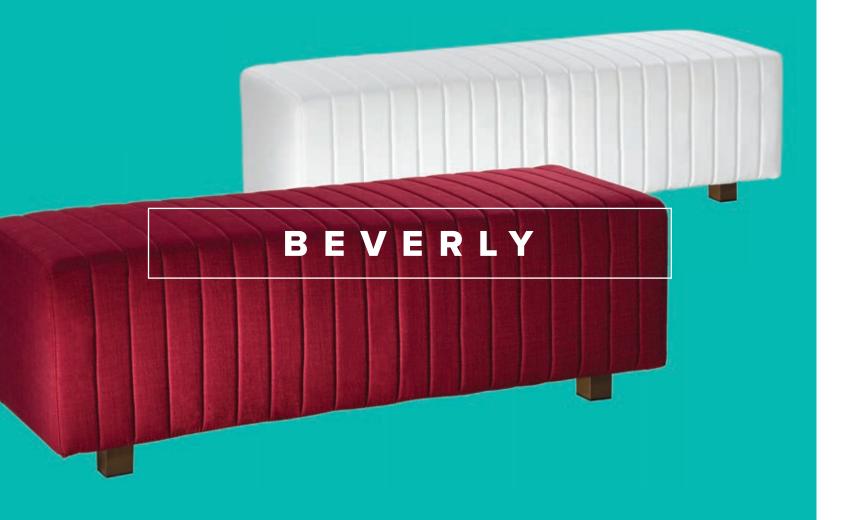

black) 20"L 20"D 32"H

D) RSTDIN Rustique Chair w/arms (gunmetal) 20"L 18"D 31"H

E) ZENCHR Zenith Chair (white, chrome) 18.25"L 22"D 32"H

F) Duet Stack Chair (black, chrome) 21"L 23"D 33"H

**G) SC10 Razor Armless Chair** (white) 15.5"L 15.5"D 30.5"H

H) OCMWHT Meeting Chair (white vinyl, wenge) 25.5"L 23.5"D 34"H

Malba Chair
I) MALGRN (green, chrome)
J) MALGRY (gray, chrome)
20"L 20"D 32"H

Blade Chair K) BLDCSB (sky blue) L) BLDCRD (red) 20.5"L 19"D 30.5"H



# SMALL BENCH

OTTOMANS

30"L20"D18"H



A) BVSMOR (orange fabric) B) BVSMON (olive green fabric) C) BVSMWH (white vinyl)
 D) BVSMBK (black vinyl) E) BVSMBL (ocean blue fabric) F) BVSMBN (brown fabric)
 G) BVSMGY (gray fabric) H) BVSMLN (linen fabric) I) BVSMLV (lavender fabric)
 J) BVSMRD (red fabric) K) BVSMYL (yellow fabric)



# BENCH

OTTOMANS

60"L20"D18"H



A) BVLYWH (white vinyl) B) BVLYRD (red fabric) C) BVLYGR (gray fabric) D) BVLYOB (ocean blue fabric) E) BVLYBK (black vinyl) F) BVLYLN (linen fabric) G) BVLYBN (brown fabric)





# CUBE

18"L18"D18"H



A) VIB14 (citrus green vinyl) B) VIB17 (desert rose vinyl) C) VIB16 (spice orange vinyl)
D) VIB01 (green vinyl) E) VIB09 (white vinyl) F) VIB10 (black vinyl) G) VIB11 (steel blue vinyl)
H) VIB13 (purple vinyl) I) VIB12 (silver vinyl) J) VIB04 (red vinyl) K) VIB05 (bright yellow vinyl)
L) VIB15 (taupe vinyl) M) VIB02 (blue vinyl) N) VIB08 (orange vinyl)



# SWIVEL

OTTOMANS

17" RND 18"H



A) MAR011 (orange fabric) B) MAR16 (Ivory Faux Sheep Fur) C) MAR009 (pear yellow fabric)
 D) MAR001 (white vinyl) E) MAR006 (rose quartz fabric) F) MAR007 (plum fabr