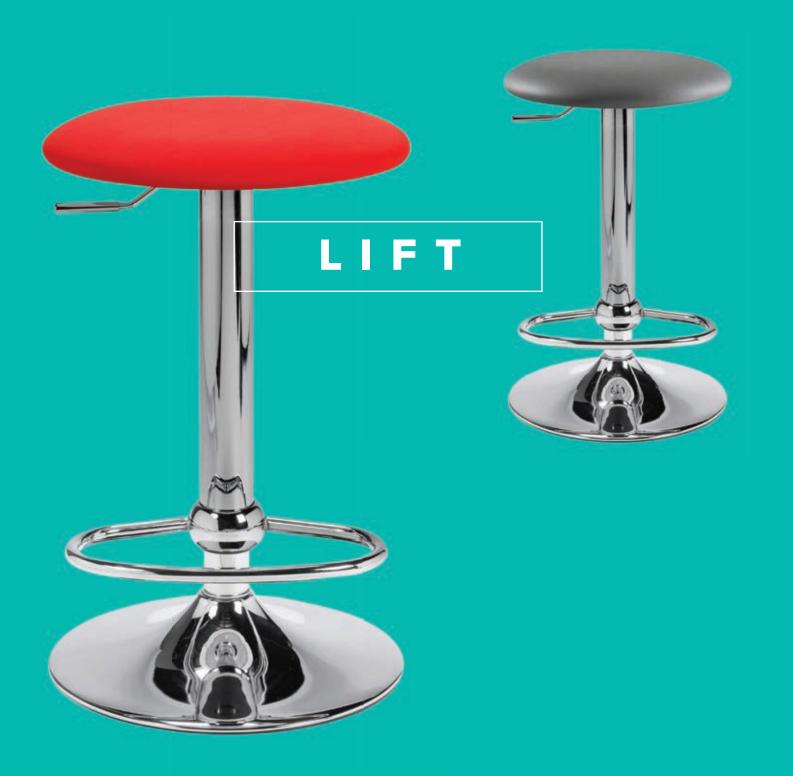

### SILVER BOOTH PACKAGES A - C

### Silver Package A - 10' x 10'

| CODE   | QTY | DISCOUNT | REGULAR  | TOTAL |
|--------|-----|----------|----------|-------|
| 50352A |     | \$247.80 | \$322.35 |       |

### Included in this package:

- · 8' H Drape (50073)
- · (1) 6' x 30" Skirted Table (50046) (choose skirt color in step 2)
- · (2) Side Chairs (50020)
- · (1) Wastebasket (50091)
- · (1)Tuxedo Carpet (10' x 10') (50255)

### Silver Package B - 10' x 15'

| CODE   | QTY | DISCOUNT | REGULAR  | TOTAL |
|--------|-----|----------|----------|-------|
| 50352B |     | \$303.20 | \$394.00 |       |

### Included in this package:

- · 8' H Drape (50073)
- · (1) 6' x 30" Skirted Table (50046) (choose skirt color in step 2)
- · (2) Side Chairs (50020)
- · (1) Wastebasket (50091)
- · (1)Tuxedo Carpet (10' x 15') (5040050)

### Silver Package C - 10' x 20'

| CODE   | QTY | DISCOUNT | REGULAR  | TOTAL |
|--------|-----|----------|----------|-------|
| 50352C |     | \$468.55 | \$609.00 |       |

### Included in this package:

- · 8' H Drape (50073)
- (1) 6' x 30" Skirted Table (50046) (choose skirt color in step 2)
- · (4) Side Chairs (50020)
- · (1) Wastebasket (50091)
- · (1)Tuxedo Carpet (10' x 20') (50256)