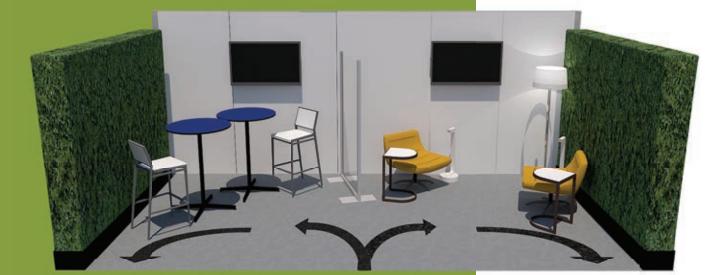

### 10' x 10' Gold Booth Package

**TOP VIEW** 

Gold Package - 10' x 10'

| CODE  | QTY | DISCOUNT   | REGULAR    | TOTAL |
|-------|-----|------------|------------|-------|
| 66380 |     | \$1,460.80 | \$2,191.25 |       |

### Included in this package:

- · (1) Tuxedo Carpet (10' x 10') (50255)
- · (1) 500 Watt Outlet
- · Company Name Fascia Sign(s) (14" x 72")
- · (1) Round Pedestal Table 36" dia x 30" high (50032)
- (1) Lockable Counter (1m x 1m x .5m) (66282)
- · (2) Shelves Mounted on Backwall (12" x 39") (66053)
- · Nightly Vacumming & waste removal (47002/47031)
- · (2) Side Chairs (50020)
- · (1) Wastebasket (50091)
- · (3) Stem Lights (66051)