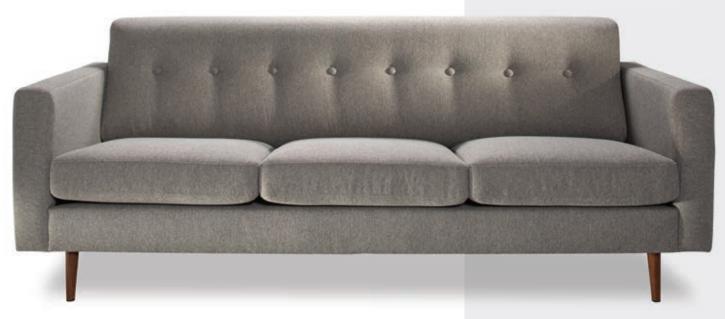

### Silver Package A - 10' x 10'

| CODE   | QTY | DISCOUNT | REGULAR  | TOTAL |
|--------|-----|----------|----------|-------|
| 50352A |     | \$247.80 | \$322.35 |       |

### Included in this package:

- · 8' H Drape (50073)
- · (1) 6' x 30" Skirted Table (50046) (choose skirt color in step 2)
- · (2) Side Chairs (50020)
- · (1) Wastebasket (50091)
- · (1)Tuxedo Carpet (10' x 10') (50255)