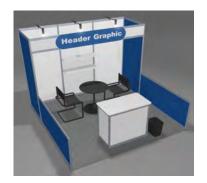

### 10' x 10' Gold Booth Package

**TOP VIEW** 

Gold Package - 10' x 10'

| CODE  | QTY | DISCOUNT   | REGULAR    | TOTAL |
|-------|-----|------------|------------|-------|
| 66380 |     | \$1,460.80 | \$2,191.25 |       |

### Included in this package:

- · (1) Tuxedo Carpet (10' x 10') (50255)
- · (1) 500 Watt Outlet
- · Company Name Fascia Sign(s) (14" x 72")
- · (1) Round Pedestal Table 36" dia x 30" high (50032)
- (1) Lockable Counter (1m x 1m x .5m) (66282)
- · (2) Shelves Mounted on Backwall (12" x 39") (66053)
- · Nightly Vacumming & waste removal (47002/47031)
- · (2) Side Chairs (50020)
- · (1) Wastebasket (50091)
- · (3) Stem Lights (66051)