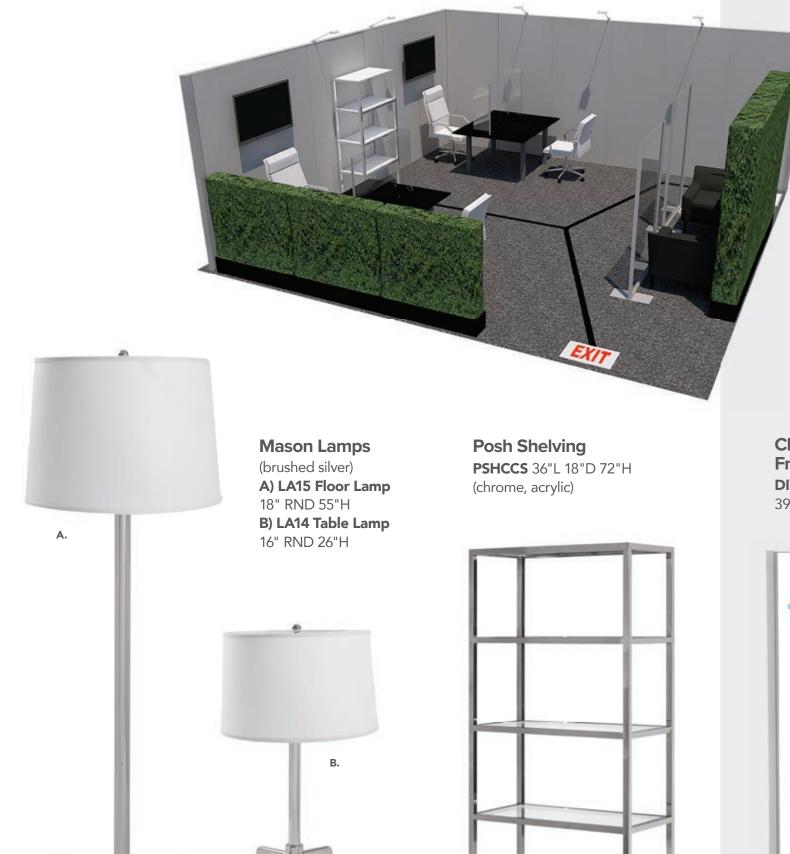

Freestanding Whiteboard (Silver, Clear) 39"L 1.5"D 72"H

D) MIRWHT Miramar
Divider, White
(molded plastic)
Vertical: 63"L 23"D 83"H
Horizontal: 83"L 23"D 63"H



Stanchion w/ Retractable Belt A) STNCH1

(black, chrome) 96"L 37"H

B) STNSGN Stanchion Sign Holder (black, chrome) 10"L 13"H



NOTE: Items may be discontinued without notice at any time.

# Boxwood Hedges

**A) HDG7FT Boxwood Hedge, 7'** 36.5"L 12"D 84"H

**B) HDG4FT Boxwood Hedge, 4'** 46"L 9"D 47"H



### **Keep it Green**

Lifelike greenery is an easy yet sophisticated way to bridge the distance between seats for a warmer, organic environment.





# Office Accessories & Decor

### **Embrace The Organic**

It's easy to divide space and maintain distance by adding greenery to your booth environment for a warm organic feel.





Clear Divider, Freestanding Whiteboard DIVFWB (silve, white) 39"L 9"D 72"H

20'x20' -

Booth

**Executive Meeting** 



# Powered Products

# Charging Hub



#### VILHUB Village Charging Hub (cream) 12"L 12"D 28.25"H



Reservation.

#### **Styling Tip:**

Standalone hubs let guests plug in with a minimal footprint, while powered pedestals serve a dual purpose: keeping items secure while charging devices.

# Powered Pedestals

The flip-top electrical units rotate 180° to let devices charge on or inside the cabinet.





### Powered Locking Pedestals

White

**PDL36W** 24"L 24"D 36"H **PDL42W** 24"L 24"D 42"H

Black

PDL36B 24"L 24"D 36"H PDL42B 24"L 24"D 42"H





#### **SOFT SEATING COLLECTIONS**

#### **International Converting Exhibition and Conference**

F126741021

Orange County Con