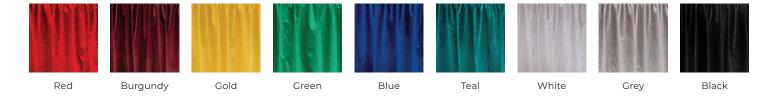

### Step 2. Choose your table drape color.

| Red (01)   | Burgundy (07) |
|------------|---------------|
| Blue (05)  | Gold (04)     |
| Black (06) | Grey (10)     |
| Green (02) | Teal (13)     |
| White (03) |               |