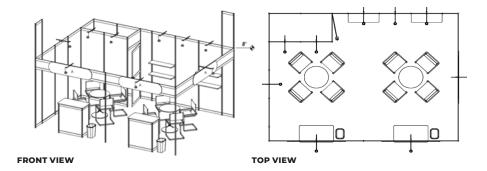

### 10' x 15' Gold Booth Package

**TOP VIEW** 

### Gold Package - 10' x 15'

| CODE  | QTY | DISCOUNT   | REGULAR    | TOTAL |
|-------|-----|------------|------------|-------|
| 66381 |     | \$1,681.30 | \$2,522.00 |       |

### Included in this package:

- · (1) Tuxedo Carpet (10' x 15') (50400)
- · (1) 500 Watt Outlet
- · Company Name Fascia Sign(s) (14" x 72")
- · (1) Round Pedestal Table 36" dia x 30" high (50032)
- $\cdot$  (1) Lockable Counter (1m x 1m x .5m) (66282)
- (2) Shelves Mounted on Backwall (12" x 39") (66053)
- · 1m x 1m Closet
- · Nightly Vacumming & waste removal (47002/47031)
- · (3) Side Chairs (50020)
- · (1) Wastebasket (50091)