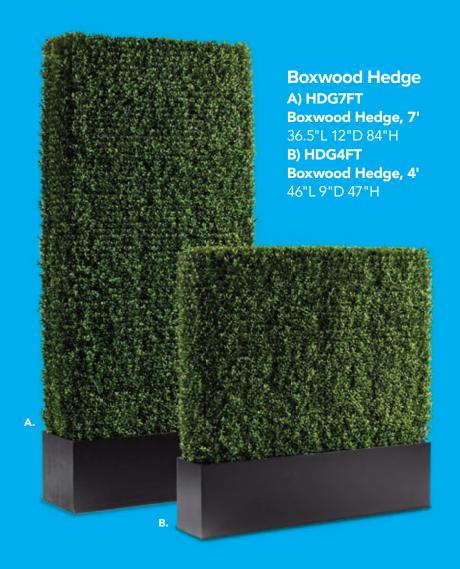

, Freestanding Whiteboard (Silver, Clear) 39"L 1.5"D 72"H

D) MIRWHT Miramar
Divider, White
(molded plastic)
Vertical: 63"L 23"D 83"H
Horizontal: 83"L 23"D 63"H



Stanchion w/ Retractable Belt A) STNCH1

(black, chrome) 96"L 37"H

B) STNSGN Stanchion Sign Holder (black, chrome) 10"L 13"H



NOTE: Items may be discontinued without notice at any time.

# Boxwood Hedges

**A) HDG7FT Boxwood Hedge, 7'** 36.5"L 12"D 84"H

**B) HDG4FT Boxwood Hedge, 4'** 46"L 9"D 47"H



### **Keep it Green**

Lifelike greenery is an easy yet sophisticated way to bridge the distance between seats for a warmer, organic environment.





# Office Accessories & Decor

### **Embrace The Organic**

It's easy to divide space and maintain distance by adding greenery to your booth environment for a warm organic feel.





Clear Divider, Freestanding Whiteboard DIVFWB (silve, white) 39"L 9"D 72"H

20'x20' -

Booth

**Executive Meeting** 



# Powered Products

# Charging Hub



#### VILHUB Village Charging Hub (cream) 12"L 12"D 28.25"H



Reservation.

#### **Styling Tip:**

Standalone hubs let guests plug in with a minimal footprint, while powered pedestals serve a dual purpose: keeping items secure while charging devices.

# Powered Pedestals

The flip-top electrical units rotate 180° to let devices charge on or inside the cabinet.





### Powered Locking Pedestals

White

**PDL36W** 24"L 24"D 36"H **PDL42W** 24"L 24"D 42"H

Black

PDL36B 24"L 24"D 36"H PDL42B 24"L 24"D 42"H





#### **SOFT SEATING COLLECTIONS**

#### **International Converting Exhibition and Conference**

F126741021

Orange County C