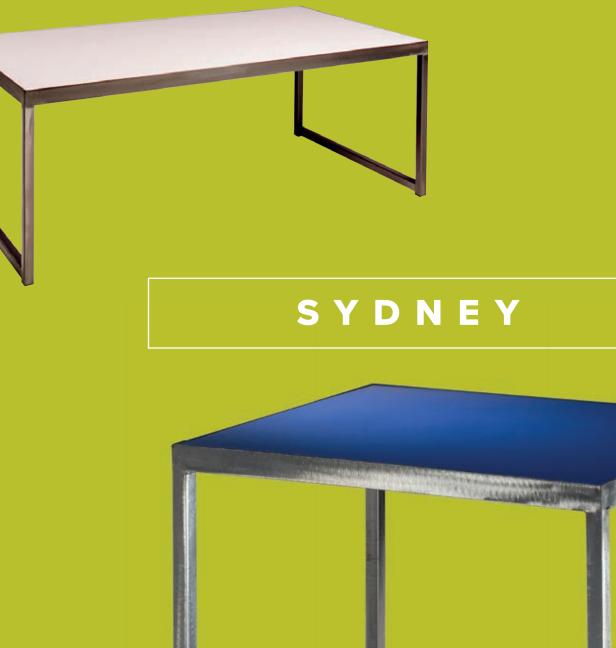

### SILVER BOOTH PACKAGES A - C

### Silver Package A - 10' x 10'

| CODE   | QTY | DISCOUNT | REGULAR  | TOTAL |
|--------|-----|----------|----------|-------|
| 50352A |     | \$247.80 | \$322.35 |       |

### Included in this package:

- · 8' H Drape (50073)
- · (1) 6' x 30" Skirted Table (50046) (choose skirt color in step 2)
- · (2) Side Chairs (50020)
- · (1) Wastebasket (50091)
- · (1)Tuxedo Carpet (10' x 10') (50255)

### Silver Package B - 10' x 15'

| CODE   | QTY | DISCOUNT | REGULAR  | TOTAL |
|--------|-----|----------|----------|-------|
| 50352B |     | \$303.20 | \$394.00 |       |

### Included in this package:

- · 8' H Drape (50073)
- · (1) 6' x 30" Skirted Table (50046) (choose skirt color in step 2)
- · (2) Side Chairs (50020)
- · (1) Wastebasket (50091)
- · (1)Tuxedo Carpet (10' x 15') (5040050)

### Silver Package C - 10' x 20'

| CODE   | QTY | DISCOUNT | REGULAR  | TOTAL |
|--------|-----|----------|----------|-------|
| 50352C |     | \$468.55 | \$609.00 |       |

### Included in this package:

- · 8' H Drape (50073)
- (1) 6' x 30" Skirted Table (50046) (choose skirt color in step 2)
- · (4) Side Chairs (50020)
- · (1) Wastebasket (50091)
- · (1)Tuxedo Carpet (10' x 20') (50256)