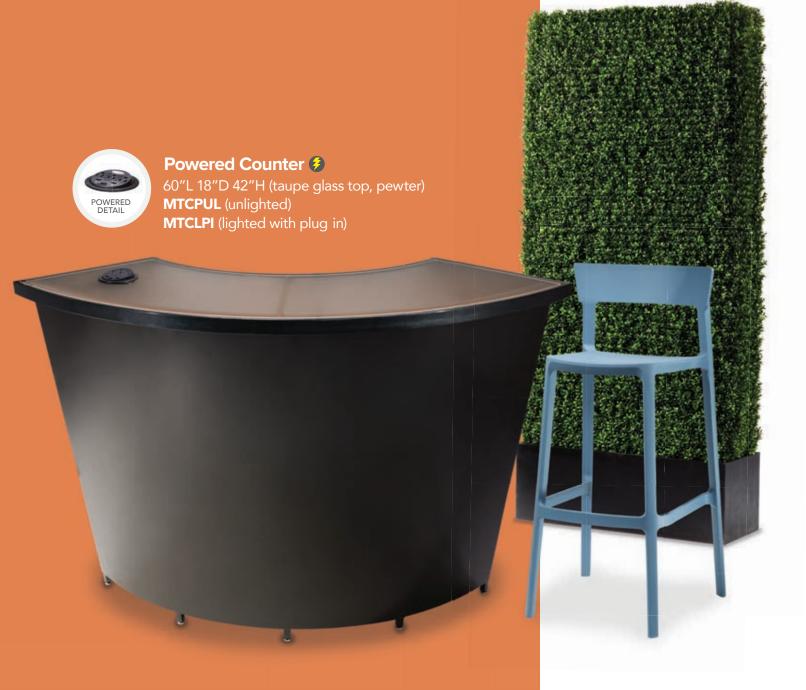

### Silver Package A - 10' x 10'

| CODE   | QTY | DISCOUNT | REGULAR  | TOTAL |
|--------|-----|----------|----------|-------|
| 50352A |     | \$247.80 | \$322.35 |       |

### Included in this package:

- · 8' H Drape (50073)
- · (1) 6' x 30" Skirted Table (50046) (choose skirt color in step 2)
- · (2) Side Chairs (50020)
- · (1) Wastebasket (50091)
- · (1)Tuxedo Carpet (10' x 10') (50255)

### Silver Package B - 10' x 15'

| CODE   | QTY | DISCOUNT | REGULAR  | TOTAL |
|--------|-----|----------|----------|-------|
| 50352B |     | \$303.20 | \$394.00 |       |

### Included in this package:

- · 8' H Drape (50073)
- · (1) 6' x 30" Skirted Table (50046) (choose skirt color in step 2)
- · (2) Side Chairs (50020)
- · (1) Wastebasket (50091)
- · (1)Tuxedo Carpet (10' x 15') (5040050)

### Silver Package C - 10' x 20'

| CODE   | QTY | DISCOUNT | REGULAR  | TOTAL |
|--------|-----|----------|----------|-------|
| 50352C |     | \$468.55 | \$609.00 |       |

### Included in this package:

- · 8' H Drape (50073)
- (1) 6' x 30" Skirted Table (50046) (choose skirt color in step 2)
- · (4) Side Chairs (50020)
- · (1) Wastebasket (50091)
- · (1)Tuxedo Carpet (10' x 20') (50256)