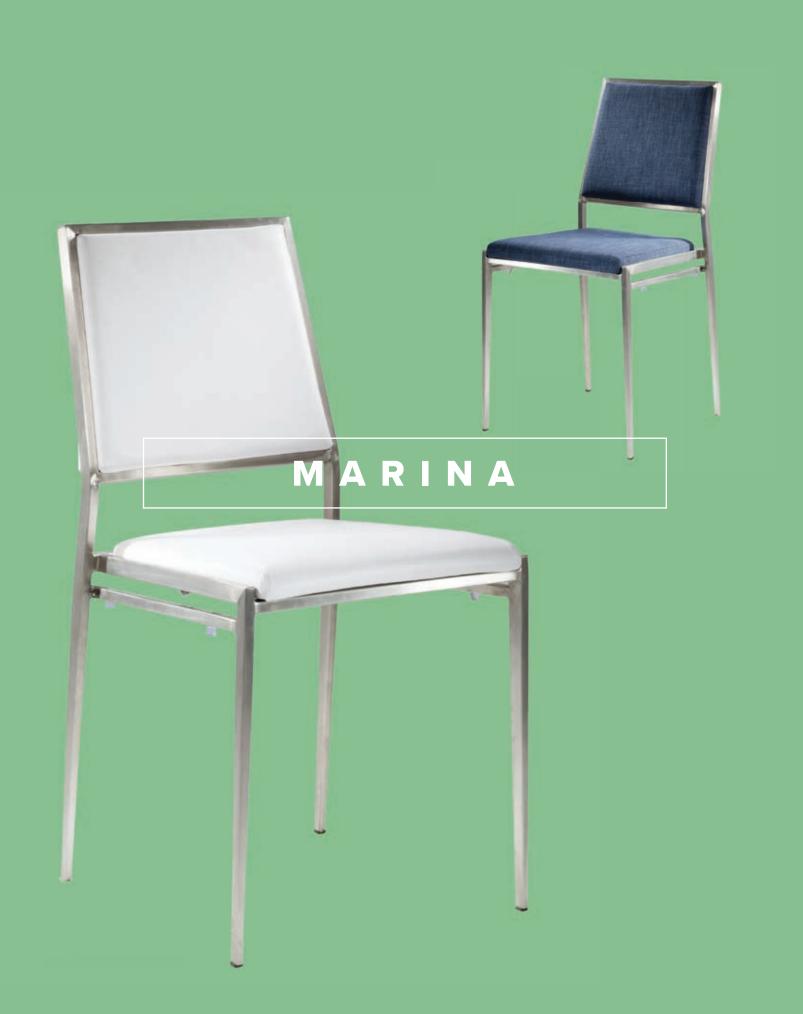

### Silver Package A - 10' x 10'

| CODE   | QTY | DISCOUNT | REGULAR  | TOTAL |
|--------|-----|----------|----------|-------|
| 50352A |     | \$247.80 | \$322.35 |       |

### Included in this package:

- · 8' H Drape (50073)
- · (1) 6' x 30" Skirted Table (50046) (choose skirt color in step 2)
- · (2) Side Chairs (50020)
- · (1) Wastebasket (50091)
- · (1)Tuxedo Carpet (10' x 10') (50255)

### Silver Package B - 10' x 15'

| CODE   | QTY | DISCOUNT | REGULAR  | TOTAL |
|--------|-----|----------|----------|-------|
| 50352B |     | \$303.20 | \$394.00 |       |

### Included in this package:

- · 8' H Drape (50073)
- · (1) 6' x 30" Skirted Table (50046) (choose skirt color in step 2)
- · (2) Side Chairs (50020)
- · (1) Wastebasket (50091)
- · (1)Tuxedo Carpet (10' x 15') (5040050)

### Silver Package C - 10' x 20'

| CODE   | QTY | DISCOUNT | REGULAR  | TOTAL |
|--------|-----|----------|----------|-------|
| 50352C |     | \$468.55 | \$609.00 |       |

### Included in this package:

- · 8' H Drape (50073)
- (1) 6' x 30" Skirted Table (50046) (choose skirt color in step 2)
- · (4) Side Chairs (50020)
- · (1) Wastebasket (50091)
- · (1)Tuxedo Carpet (10' x 20') (50256)