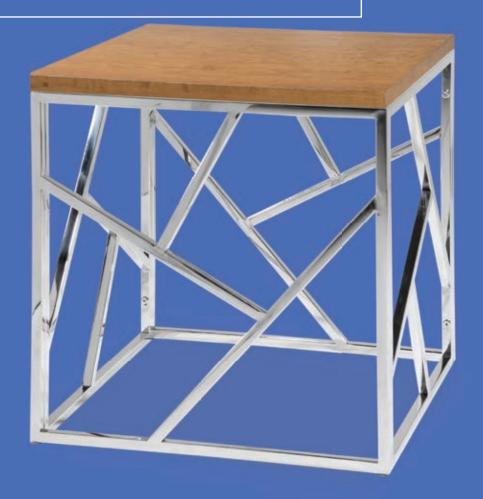

### 10' x 10' Gold Booth Package

**TOP VIEW** 

Gold Package - 10' x 10'

| CODE  | QTY | DISCOUNT   | REGULAR    | TOTAL |
|-------|-----|------------|------------|-------|
| 66380 |     | \$1,460.80 | \$2,191.25 |       |

### Included in this package:

- · (1) Tuxedo Carpet (10' x 10') (50255)
- · (1) 500 Watt Outlet
- · Company Name Fascia Sign(s) (14" x 72")
- · (1) Round Pedestal Table 36" dia x 30" high (50032)
- (1) Lockable Counter (1m x 1m x .5m) (66282)
- · (2) Shelves Mounted on Backwall (12" x 39") (66053)
- · Nightly Vacumming & waste removal (47002/47031)
- · (2) Side Chairs (50020)
- · (1) Wastebasket (50091)
- · (3) Stem Lights (66051)