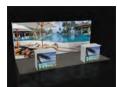

### 10' x 20' Gold Booth Package

· (5) Stem Lights (66051)

**TOP VIEW** 

### Gold Package - 10' x 20'

| CODE  | QTY | DISCOUNT   | REGULAR    | TOTAL |
|-------|-----|------------|------------|-------|
| 66382 |     | \$2,921.60 | \$4,382.45 |       |

### Included in this package:

- · (1) Tuxedo Carpet (10' x 20') (50256)
- · (1) 500 Watt Outlet
- · Company Name Fascia Sign(s) (14" x 72")
- · (1) Round Pedestal Table 36" dia x 30" high (50032)
- $\cdot$  (2) Lockable Counter (1m x 1m x .5m) (66282)
- (4) Shelves Mounted on Backwall (12" x 39") (66053)
- · 1m x 1m Closet
- · Nightly Vacumming & waste removal (47002/47031)
- · (4) Side Chairs (50020)
- · (1) Wastebasket (50091)