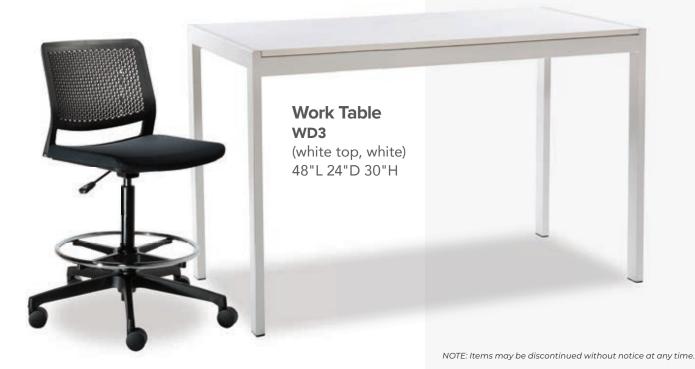

### 10' x 10' Gold Booth Package

**TOP VIEW** 

Gold Package - 10' x 10'

| CODE  | QTY | DISCOUNT   | REGULAR    | TOTAL |
|-------|-----|------------|------------|-------|
| 66380 |     | \$1,460.80 | \$2,191.25 |       |

### Included in this package:

- · (1) Tuxedo Carpet (10' x 10') (50255)
- · (1) 500 Watt Outlet
- · Company Name Fascia Sign(s) (14" x 72")
- · (1) Round Pedestal Table 36" dia x 30" high (50032)
- (1) Lockable Counter (1m x 1m x .5m) (66282)
- · (2) Shelves Mounted on Backwall (12" x 39") (66053)
- · Nightly Vacumming & waste removal (47002/47031)
- · (2) Side Chairs (50020)
- · (1) Wastebasket (50091)
- · (3) Stem Lights (66051)