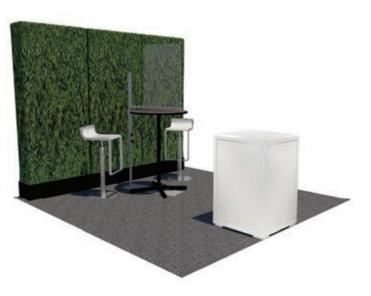

### 10' x 10' Gold Booth Package

**TOP VIEW** 

Gold Package - 10' x 10'

| CODE  | QTY | DISCOUNT   | REGULAR    | TOTAL |
|-------|-----|------------|------------|-------|
| 66380 |     | \$1,460.80 | \$2,191.25 |       |

### Included in this package:

- · (1) Tuxedo Carpet (10' x 10') (50255)
- · (1) 500 Watt Outlet
- · Company Name Fascia Sign(s) (14" x 72")
- · (1) Round Pedestal Table 36" dia x 30" high (50032)
- (1) Lockable Counter (1m x 1m x .5m) (66282)
- · (2) Shelves Mounted on Backwall (12" x 39") (66053)
- · Nightly Vacumming & waste removal (47002/47031)
- · (2) Side Chairs (50020)
- · (1) Wastebasket (50091)
- · (3) Stem Lights (66051)