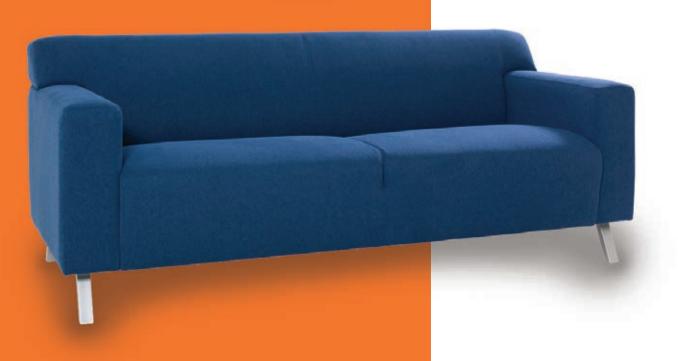

### Silver Package B - 10' x 15'

| CODE   | QTY | DISCOUNT | REGULAR  | TOTAL |
|--------|-----|----------|----------|-------|
| 50352B |     | \$303.20 | \$394.00 |       |

### Included in this package:

- · 8' H Drape (50073)
- · (1) 6' x 30" Skirted Table (50046) (choose skirt color in step 2)
- · (2) Side Chairs (50020)
- · (1) Wastebasket (50091)
- · (1)Tuxedo Carpet (10' x 15') (5040050)