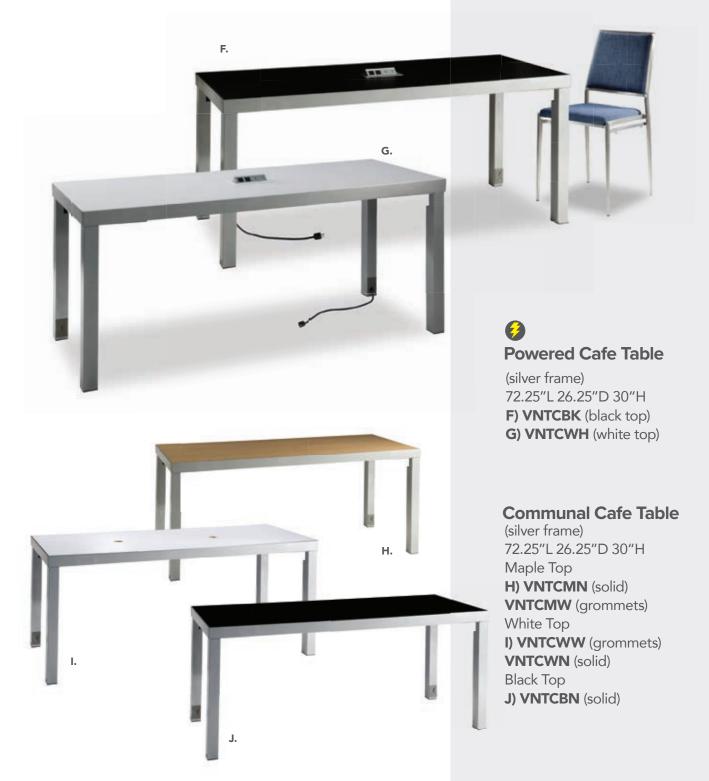

### **Additional Accessories**

| CODE  | QTY | ITEM                                       | DISCOUNT | REGULAR  | TOTAL |
|-------|-----|--------------------------------------------|----------|----------|-------|
| 66053 |     | FLAT SHELF (12" X 39")                     | \$71.65  | \$107.50 |       |
| 66054 |     | SLANTED SHELF (12" X 39")                  | \$82.70  | \$124.45 |       |
| 66051 |     | STEM LIGHT (ELECTRICAL NOT INCLUDED)       | \$93.70  | \$140.60 |       |
| 66058 |     | (2) TRACK LIGHTS (ELECTRICAL NOT INCLUDED) | \$137.80 | \$206.75 |       |