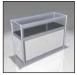

### Gold Package - 10' x 20'

| CODE  | QTY | DISCOUNT   | REGULAR    | TOTAL |
|-------|-----|------------|------------|-------|
| 66382 |     | \$2,921.60 | \$4,382.45 |       |

### Included in this package:

- · (1) Tuxedo Carpet (10' x 20') (50256)
- · (1) 500 Watt Outlet
- · Company Name Fascia Sign(s) (14" x 72")
- · (1) Round Pedestal Table 36" dia x 30" high (50032)
- $\cdot$  (2) Lockable Counter (1m x 1m x .5m) (66282)
- (4) Shelves Mounted on Backwall (12" x 39") (66053)
- · 1m x 1m Closet
- · Nightly Vacumming & waste removal (47002/47031)
- · (4) Side Chairs (50020)
- · (1) Wastebasket (50091)