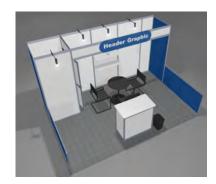

### 10' x 10' Gold Booth Package

**TOP VIEW** 

Gold Package - 10' x 10'

| CODE  | QTY | DISCOUNT   | REGULAR    | TOTAL |
|-------|-----|------------|------------|-------|
| 66380 |     | \$1,460.80 | \$2,191.25 |       |

### Included in this package:

- · (1) Tuxedo Carpet (10' x 10') (50255)
- · (1) 500 Watt Outlet
- · Company Name Fascia Sign(s) (14" x 72")
- · (1) Round Pedestal Table 36" dia x 30" high (50032)
- (1) Lockable Counter (1m x 1m x .5m) (66282)
- · (2) Shelves Mounted on Backwall (12" x 39") (66053)
- · Nightly Vacumming & waste removal (47002/47031)
- · (2) Side Chairs (50020)
- · (1) Wastebasket (50091)
- · (3) Stem Lights (66051)