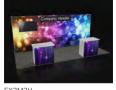

### 10' x 15' Gold Booth Package

**TOP VIEW** 

### Gold Package - 10' x 15'

| CODE  | QTY | DISCOUNT   | REGULAR    | TOTAL |
|-------|-----|------------|------------|-------|
| 66381 |     | \$1,681.30 | \$2,522.00 |       |

### Included in this package:

- · (1) Tuxedo Carpet (10' x 15') (50400)
- · (1) 500 Watt Outlet
- · Company Name Fascia Sign(s) (14" x 72")
- · (1) Round Pedestal Table 36" dia x 30" high (50032)
- $\cdot$  (1) Lockable Counter (1m x 1m x .5m) (66282)
- (2) Shelves Mounted on Backwall (12" x 39") (66053)
- · 1m x 1m Closet
- · Nightly Vacumming & waste removal (47002/47031)
- · (3) Side Chairs (50020)
- · (1) Wastebasket (50091)