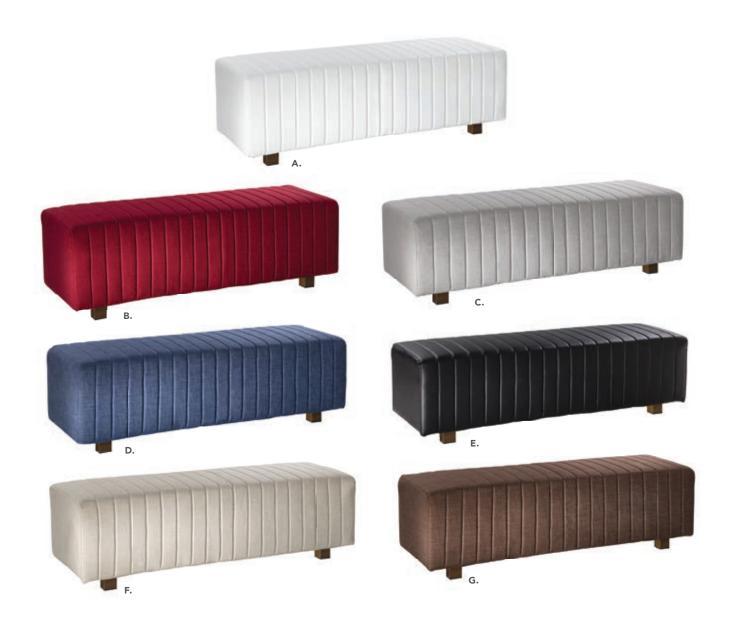

stique Chair w/arms (gunmetal) 20"L 18"D 31"H

E) ZENCHR Zenith Chair (white, chrome) 18.25"L 22"D 32"H

F) Duet Stack Chair (black, chrome) 21"L 23"D 33"H

**G) SC10 Razor Armless Chair** (white) 15.5"L 15.5"D 30.5"H

H) OCMWHT Meeting Chair (white vinyl, wenge) 25.5"L 23.5"D 34"H

Malba Chair
I) MALGRN (green, chrome)
J) MALGRY (gray, chrome)
20"L 20"D 32"H

Blade Chair K) BLDCSB (sky blue) L) BLDCRD (red) 20.5"L 19"D 30.5"H



# SMALL BENCH

OTTOMANS

30"L20"D18"H



A) BVSMOR (orange fabric) B) BVSMON (olive green fabric) C) BVSMWH (white vinyl)
 D) BVSMBK (black vinyl) E) BVSMBL (ocean blue fabric) F) BVSMBN (brown fabric)
 G) BVSMGY (gray fabric) H) BVSMLN (linen fabric) I) BVSMLV (lavender fabric)
 J) BVSMRD (red fabric) K) BVSMYL (yellow fabric)



# BENCH

OTTOMANS

60"L20"D18"H



A) BVLYWH (white vinyl) B) BVLYRD (red fabric) C) BVLYGR (gray fabric) D) BVLYOB (ocean blue fabric) E) BVLYBK (black vinyl) F) BVLYLN (linen fabric) G) BVLYBN (brown fabric)





# CUBE

18"L18"D18"H



A) VIB14 (citrus green vinyl) B) VIB17 (desert rose vinyl) C) VIB16 (spice orange vinyl)
D) VIB01 (green vinyl) E) VIB09 (white vinyl) F) VIB10 (black vinyl) G) VIB11 (steel blue vinyl)
H) VIB13 (purple vinyl) I) VIB12 (silver vinyl) J) VIB04 (red vinyl) K) VIB05 (bright yellow vinyl)
L) VIB15 (taupe vinyl) M) VIB02 (blue vinyl) N) VIB08 (orange vinyl)



# SWIVEL

OTTOMANS

17" RND 18"H



A) MAR011 (orange fabric) B) MAR16 (Ivory Faux Sheep Fur) C) MAR009 (pear yellow fabric)
 D) MAR001 (white vinyl) E) MAR006 (rose quartz fabric) F) MAR007 (plum fabric)
 G) MAR010 (blue fabric) H) MAR