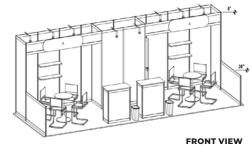

### 10' x 10' Gold Booth Package

**TOP VIEW** 

Gold Package - 10' x 10'

| CODE  | QTY | DISCOUNT   | REGULAR    | TOTAL |
|-------|-----|------------|------------|-------|
| 66380 |     | \$1,460.80 | \$2,191.25 |       |

### Included in this package:

- · (1) Tuxedo Carpet (10' x 10') (50255)
- · (1) 500 Watt Outlet
- · Company Name Fascia Sign(s) (14" x 72")
- · (1) Round Pedestal Table 36" dia x 30" high (50032)
- (1) Lockable Counter (1m x 1m x .5m) (66282)
- · (2) Shelves Mounted on Backwall (12" x 39") (66053)
- · Nightly Vacumming & waste removal (47002/47031)
- · (2) Side Chairs (50020)
- · (1) Wastebasket (50091)
- · (3) Stem Lights (66051)