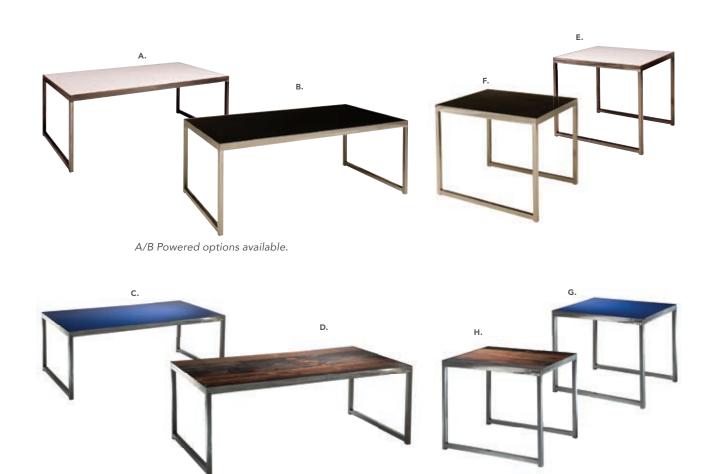

### SILVER BOOTH PACKAGES A - C

### Silver Package A - 10' x 10'

| CODE   | QTY | DISCOUNT | REGULAR  | TOTAL |
|--------|-----|----------|----------|-------|
| 50352A |     | \$247.80 | \$322.35 |       |

### Included in this package:

- · 8' H Drape (50073)
- · (1) 6' x 30" Skirted Table (50046) (choose skirt color in step 2)
- · (2) Side Chairs (50020)
- · (1) Wastebasket (50091)
- · (1)Tuxedo Carpet (10' x 10') (50255)

### Silver Package B - 10' x 15'

| CODE   | QTY | DISCOUNT | REGULAR  | TOTAL |
|--------|-----|----------|----------|-------|
| 50352B |     | \$303.20 | \$394.00 |       |

### Included in this package:

- · 8' H Drape (50073)
- · (1) 6' x 30" Skirted Table (50046) (choose skirt color in step 2)
- · (2) Side Chairs (50020)
- · (1) Wastebasket (50091)
- · (1)Tuxedo Carpet (10' x 15') (5040050)

### Silver Package C - 10' x 20'

| CODE   | QTY | DISCOUNT | REGULAR  | TOTAL |
|--------|-----|----------|----------|-------|
| 50352C |     | \$468.55 | \$609.00 |       |

### Included in this package:

- · 8' H Drape (50073)
- (1) 6' x 30" Skirted Table (50046) (choose skirt color in step 2)
- · (4) Side Chairs (50020)
- · (1) Wastebasket (50091)
- · (1)Tuxedo Carpet (10' x 20') (50256)