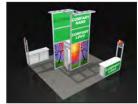

### 10' x 15' Gold Booth Package

**TOP VIEW** 

### Gold Package - 10' x 15'

| CODE  | QTY | DISCOUNT   | REGULAR    | TOTAL |
|-------|-----|------------|------------|-------|
| 66381 |     | \$1,681.30 | \$2,522.00 |       |

### Included in this package:

- · (1) Tuxedo Carpet (10' x 15') (50400)
- · (1) 500 Watt Outlet
- · Company Name Fascia Sign(s) (14" x 72")
- · (1) Round Pedestal Table 36" dia x 30" high (50032)
- $\cdot$  (1) Lockable Counter (1m x 1m x .5m) (66282)
- (2) Shelves Mounted on Backwall (12" x 39") (66053)
- · 1m x 1m Closet
- · Nightly Vacumming & waste removal (47002/47031)
- · (3) Side Chairs (50020)
- · (1) Wastebasket (50091)

| (4) | Stem | Lights | (66051) |
|-----|------|--------|---------|
|-----|------|--------|---------|

| Text for booth header |
|-----------------------|
|-----------------------|

| ١ |  |  |  |
|---|--|--|--|
| ١ |  |  |  |
| ١ |  |  |  |
| ٠ |  |  |  |
|   |  |  |  |