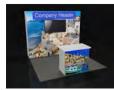

### 10' x 15' Gold Booth Package

**TOP VIEW** 

### Gold Package - 10' x 15'

| CODE  | QTY | DISCOUNT   | REGULAR    | TOTAL |
|-------|-----|------------|------------|-------|
| 66381 |     | \$1,681.30 | \$2,522.00 |       |

### Included in this package:

- · (1) Tuxedo Carpet (10' x 15') (50400)
- · (1) 500 Watt Outlet
- · Company Name Fascia Sign(s) (14" x 72")
- · (1) Round Pedestal Table 36" dia x 30" high (50032)
- $\cdot$  (1) Lockable Counter (1m x 1m x .5m) (66282)
- (2) Shelves Mounted on Backwall (12" x 39") (66053)
- · 1m x 1m Closet
- · Nightly Vacumming & waste removal (47002/47031)
- · (3) Side Chairs (50020)
- · (1) Wastebasket (50091)