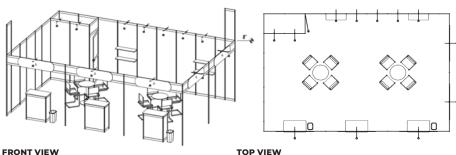

### What is Targeting?

Targeting is the process of systematic freight delivery based on location of booths on a floorplan and exhibitor needs.

- · A scheduled target time means that your freight will begin to be unloaded at some point during your allotted time frame.
- · DO NOT schedule installation labor until after your scheduled target time.
- · The best way to ensure your freight will be delivered to your booth during your scheduled time is to ship your freight to the Advance Warehouse.
- · Machinery, uncrated items, oversized crates, and single pieces over the weight of 5,000 lbs. cannot be accepted at the advance warehouse and should be shipped directly to show site.

### **Direct Shipments to Show Site**

Targeted move-in dates/times have been assigned to all booths. Please refer to the target move-in floorplan included in this manual for your assigned target move-in date/time. All trucks delivering shipments to show site must check-in at the marshaling yard two hours prior to the assigned target date/time. The schedule is either 2 hours prior to the start of the target interval or 2 hours prior to the end of the target time; your presence is not required for unloading.

### **Off-Target Shipments**

It is imperative that you adhere to the Target movein schedule shown on the Target Floor Plan. All trucks delivering shipments to show site must arrive at the marshaling yard either 2 hours prior to the start of the target time. Trucks missing their target time will be unloaded on a first come, first serve basis after the trucks unloaded during their target time.

### Unloading

Priority unloading will be given to carriers who are targeted and checked in at the Marshaling Yard either 2 hours prior to the start of the target interval or 2 hours prior to the end of the target time. All others will be unloaded after "on-target" carriers are unloaded. Targeted shipments should be accessible on the truck and not blocked by non-targeted shipments or the nontargeted shipment may be considered off-target.