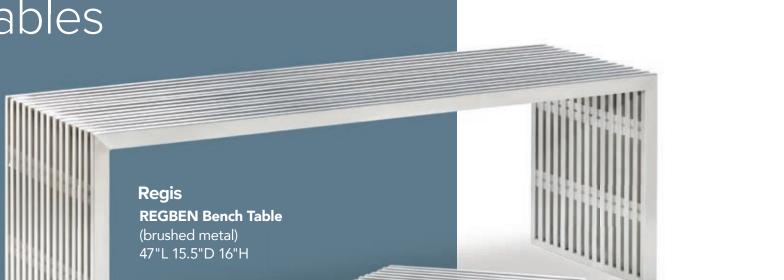

### Included in this package:

- · 8' H Drape (50073)
- · (1) 6' x 30" Skirted Table (50046) (choose skirt color in step 2)
- · (2) Side Chairs (50020)
- · (1) Wastebasket (50091)
- · (1)Tuxedo Carpet (10' x 10') (50255)