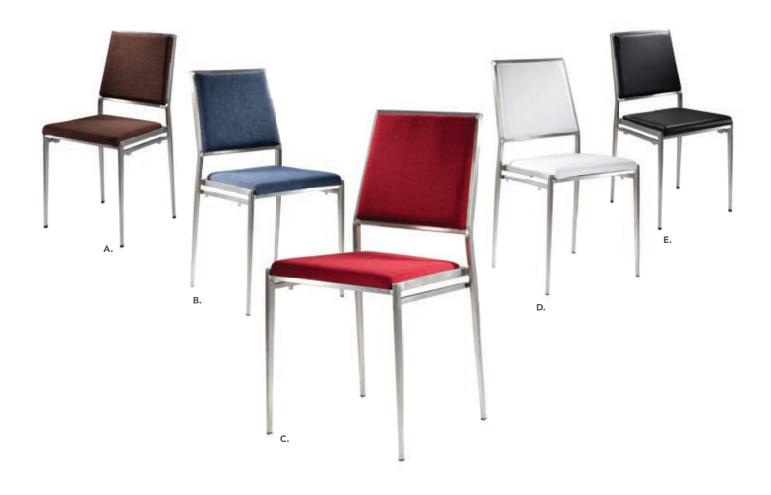

### Step 2. Choose your table drape color.

| Red (01)   | Burgundy (07) |
|------------|---------------|
| Blue (05)  | Gold (04)     |
| Black (06) | Grey (10)     |
| Green (02) | Teal (13)     |
| White (03) |               |