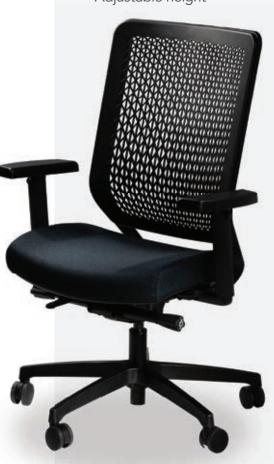

### **Booth Package**

Items provided in your booth, per exhibitor:

- · 8' High Backwall Drape with 3' High Sidewall Drape
- · 7" x 44" Cardstock Identification Sign

### **Show Colors**

Show Drape Color(s): Blue Aisle Carpet Color: Eclipse