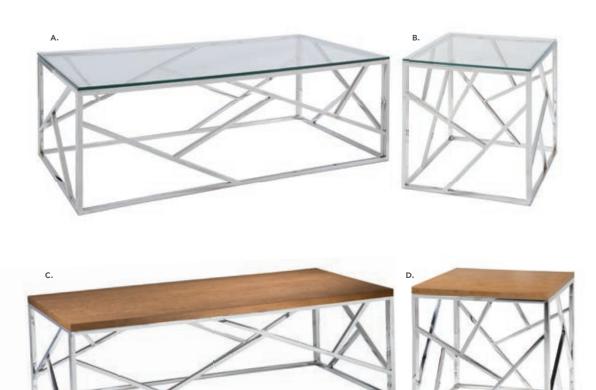

### 10' x 10' Gold Booth Package

**TOP VIEW** 

Gold Package - 10' x 10'

| CODE  | QTY | DISCOUNT   | REGULAR    | TOTAL |
|-------|-----|------------|------------|-------|
| 66380 |     | \$1,460.80 | \$2,191.25 |       |

### Included in this package:

- · (1) Tuxedo Carpet (10' x 10') (50255)
- · (1) 500 Watt Outlet
- · Company Name Fascia Sign(s) (14" x 72")
- · (1) Round Pedestal Table 36" dia x 30" high (50032)
- (1) Lockable Counter (1m x 1m x .5m) (66282)
- · (2) Shelves Mounted on Backwall (12" x 39") (66053)
- · Nightly Vacumming & waste removal (47002/47031)
- · (2) Side Chairs (50020)
- · (1) Wastebasket (50091)
- · (3) Stem Lights (66051)