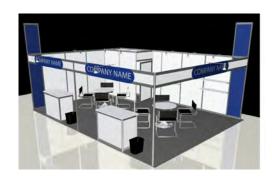

### 10' x 10' Gold Booth Package

**TOP VIEW** 

Gold Package - 10' x 10'

| CODE  | QTY | DISCOUNT   | REGULAR    | TOTAL |
|-------|-----|------------|------------|-------|
| 66380 |     | \$1,460.80 | \$2,191.25 |       |

### Included in this package:

- · (1) Tuxedo Carpet (10' x 10') (50255)
- · (1) 500 Watt Outlet
- · Company Name Fascia Sign(s) (14" x 72")
- · (1) Round Pedestal Table 36" dia x 30" high (50032)
- (1) Lockable Counter (1m x 1m x .5m) (66282)
- · (2) Shelves Mounted on Backwall (12" x 39") (66053)
- · Nightly Vacumming & waste removal (47002/47031)
- · (2) Side Chairs (50020)
- · (1) Wastebasket (50091)
- · (3) Stem Lights (66051)