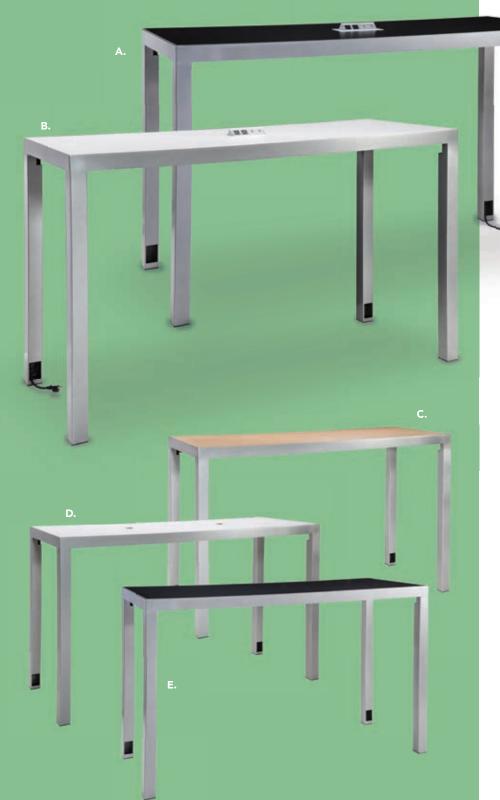

### **Additional Accessories**

| CODE  | QTY | ITEM                                       | DISCOUNT | REGULAR  | TOTAL |
|-------|-----|--------------------------------------------|----------|----------|-------|
| 66053 |     | FLAT SHELF (12" X 39")                     | \$71.65  | \$107.50 |       |
| 66054 |     | SLANTED SHELF (12" X 39")                  | \$82.70  | \$124.45 |       |
| 66051 |     | STEM LIGHT (ELECTRICAL NOT INCLUDED)       | \$93.70  | \$140.60 |       |
| 66058 |     | (2) TRACK LIGHTS (ELECTRICAL NOT INCLUDED) | \$137.80 | \$206.75 |       |