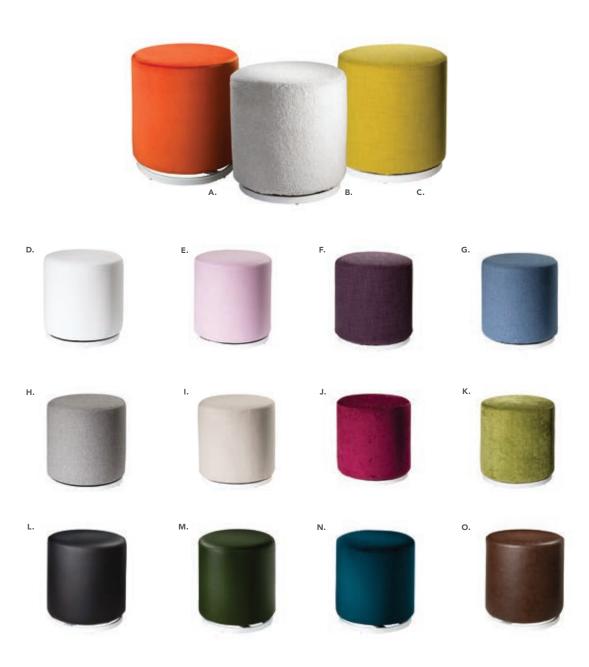

### Step 2. Choose your table drape color.

| Red (01)   | Burgundy (07) |
|------------|---------------|
| Blue (05)  | Gold (04)     |
| Black (06) | Grey (10)     |
| Green (02) | Teal (13)     |
| White (03) |               |