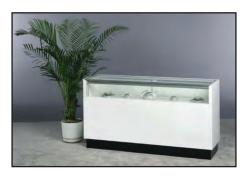

### 10' x 15' Gold Booth Package

**TOP VIEW** 

### Gold Package - 10' x 15'

| CODE  | QTY | DISCOUNT   | REGULAR    | TOTAL |
|-------|-----|------------|------------|-------|
| 66381 |     | \$1,681.30 | \$2,522.00 |       |

### Included in this package:

- · (1) Tuxedo Carpet (10' x 15') (50400)
- · (1) 500 Watt Outlet
- · Company Name Fascia Sign(s) (14" x 72")
- · (1) Round Pedestal Table 36" dia x 30" high (50032)
- $\cdot$  (1) Lockable Counter (1m x 1m x .5m) (66282)
- (2) Shelves Mounted on Backwall (12" x 39") (66053)
- · 1m x 1m Closet
- · Nightly Vacumming & waste removal (47002/47031)
- · (3) Side Chairs (50020)
- · (1) Wastebasket (50091)