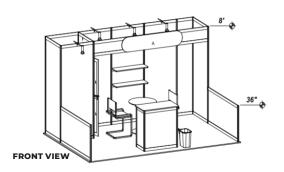

### 10' x 10' Gold Booth Package

**TOP VIEW** 

Gold Package - 10' x 10'

| CODE  | QTY | DISCOUNT   | REGULAR    | TOTAL |
|-------|-----|------------|------------|-------|
| 66380 |     | \$1,460.80 | \$2,191.25 |       |

### Included in this package:

- · (1) Tuxedo Carpet (10' x 10') (50255)
- · (1) 500 Watt Outlet
- · Company Name Fascia Sign(s) (14" x 72")
- · (1) Round Pedestal Table 36" dia x 30" high (50032)
- (1) Lockable Counter (1m x 1m x .5m) (66282)
- · (2) Shelves Mounted on Backwall (12" x 39") (66053)
- · Nightly Vacumming & waste removal (47002/47031)
- · (2) Side Chairs (50020)
- · (1) Wastebasket (50091)
- · (3) Stem Lights (66051)