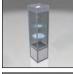

### Gold Package - 15' x 20'

| CODE  | QTY | DISCOUNT   | REGULAR    | TOTAL |
|-------|-----|------------|------------|-------|
| 66385 |     | \$4,024.15 | \$6,036.20 |       |

### Included in this package:

- · (1) Tuxedo Carpet (15' x 20') (50580)
- · (1) 500 Watt Outlet
- · Company Name Fascia Sign(s) (14" x 72")
- · (2) Round Pedestal Table 36" dia x 30" high (50032)
- $\cdot$  (2) Lockable Counter (1m x 1m x .5m) (66282)
- (4) Shelves Mounted on Backwall (12" x 39") (66053)
- · 1m x 2m Closet
- · Nightly Vacumming & waste removal (47002/47031)
- · (8) Side Chairs (50020)
- · (2) Wastebasket (50091)