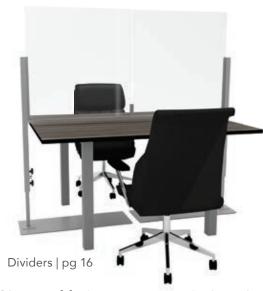

### **Booth Package**

Items provided in your booth, per exhibitor:

- · 8' High Backwall Drape with 3' High Sidewall Drape
- · 7" x 44" Cardstock Identification Sign

### **Show Colors**

Show Drape Color(s): Blue Aisle Carpet Color: Eclipse