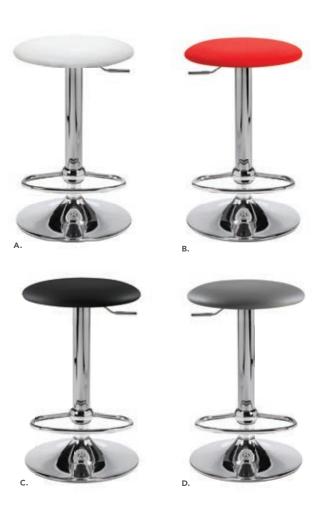

### Step 2. Choose your table drape color.

| Red (01)   | Burgundy (07) |
|------------|---------------|
| Blue (05)  | Gold (04)     |
| Black (06) | Grey (10)     |
| Green (02) | Teal (13)     |
| White (03) |               |