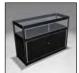

### Gold Package - 20' x 20'

| CODE  | QTY | DISCOUNT   | REGULAR    | TOTAL |
|-------|-----|------------|------------|-------|
| 66386 |     | \$5,347.15 | \$7,993.15 |       |

Please Note: The layout of your booth will be determined by your booth's position on the show floor.

### Included in this package:

- · (1) Tuxedo Carpet (20' x 30') (50259)
- · (1) 500 Watt Outlet
- · Company Name Fascia Sign(s) (14" x 72")
- $\cdot$  (2) Round Pedestal Table 36" dia x 30" high (50032)
- $\cdot$  (3) Lockable Counter (1m x 1m x .5m) (66282)
- $\cdot~$  (4) Shelves Mounted on Backwall (12" x 39")  $\,$  (66053)
- · 1m x 2m Closet
- · Nightly Vacumming & waste removal (47002/47031)
- · (8) Side Chairs (50020)
- · (2) Wastebasket (50091)