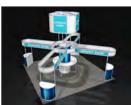

### 15' x 20' Gold Booth Package

### Gold Package - 15' x 20'

| CODE  | QTY | DISCOUNT   | REGULAR    | TOTAL |
|-------|-----|------------|------------|-------|
| 66385 |     | \$4,024.15 | \$6,036.20 |       |

### Included in this package:

- · (1) Tuxedo Carpet (15' x 20') (50580)
- · (1) 500 Watt Outlet
- · Company Name Fascia Sign(s) (14" x 72")
- · (2) Round Pedestal Table 36" dia x 30" high (50032)
- $\cdot$  (2) Lockable Counter (1m x 1m x .5m) (66282)
- (4) Shelves Mounted on Backwall (12" x 39") (66053)
- · 1m x 2m Closet
- · Nightly Vacumming & waste removal (47002/47031)
- · (8) Side Chairs (50020)
- · (2) Wastebasket (50091)