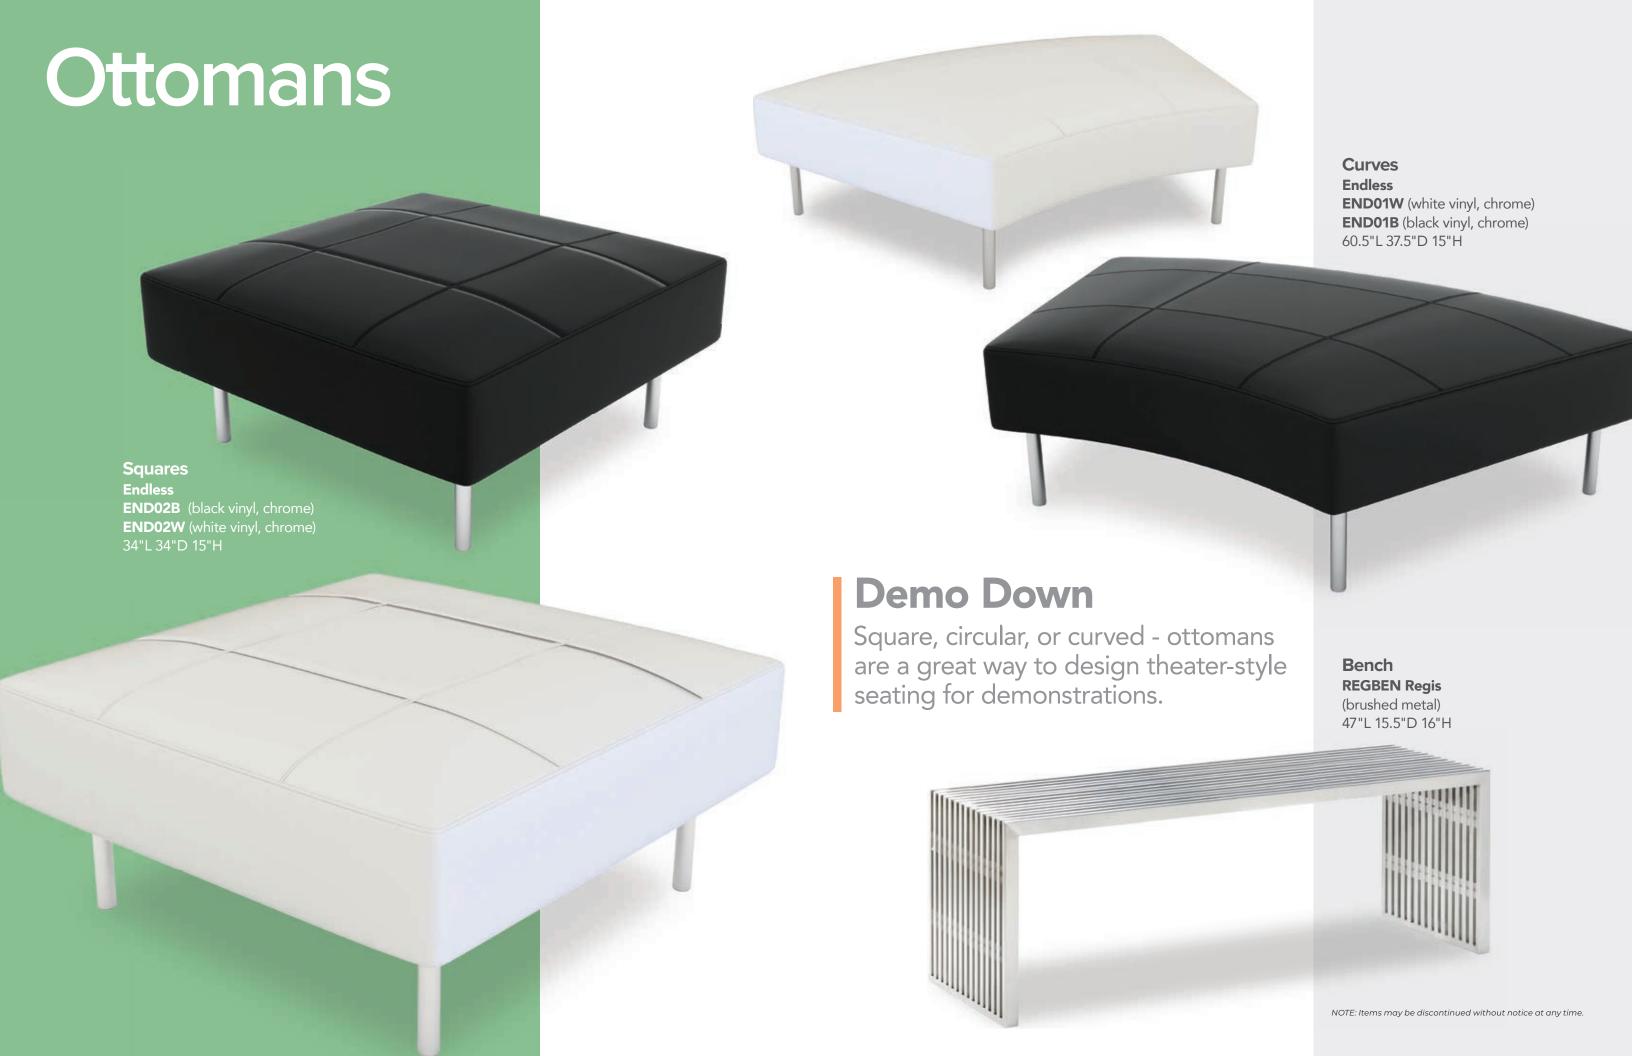

ss Chair** (white) 15.5"L 15.5"D 30.5"H

H) OCMWHT Meeting Chair (white vinyl, wenge) 25.5"L 23.5"D 34"H

Malba Chair
I) MALGRN (green, chrome)
J) MALGRY (gray, chrome)
20"L 20"D 32"H

Blade Chair K) BLDCSB (sky blue) L) BLDCRD (red) 20.5"L 19"D 30.5"H



# SMALL BENCH

OTTOMANS

30"L20"D18"H



A) BVSMOR (orange fabric) B) BVSMON (olive green fabric) C) BVSMWH (white vinyl)
 D) BVSMBK (black vinyl) E) BVSMBL (ocean blue fabric) F) BVSMBN (brown fabric)
 G) BVSMGY (gray fabric) H) BVSMLN (linen fabric) I) BVSMLV (lavender fabric)
 J) BVSMRD (red fabric) K) BVSMYL (yellow fabric)



# BENCH

OTTOMANS

60"L20"D18"H



A) BVLYWH (white vinyl) B) BVLYRD (red fabric) C) BVLYGR (gray fabric) D) BVLYOB (ocean blue fabric) E) BVLYBK (black vinyl) F) BVLYLN (linen fabric) G) BVLYBN (brown fabric)





# CUBE

18"L18"D18"H



A) VIB14 (citrus green vinyl) B) VIB17 (desert rose vinyl) C) VIB16 (spice orange vinyl)
D) VIB01 (green vinyl) E) VIB09 (white vinyl) F) VIB10 (black vinyl) G) VIB11 (steel blue vinyl)
H) VIB13 (purple vinyl) I) VIB12 (silver vinyl) J) VIB04 (red vinyl) K) VIB05 (bright yellow vinyl)
L) VIB15 (taupe vinyl) M) VIB02 (blue vinyl) N) VIB08 (orange vinyl)



# SWIVEL

OTTOMANS

17" RND 18"H



A) MAR011 (orange fabric) B) MAR16 (Ivory Faux Sheep Fur) C) MAR009 (pear yellow fabric)
 D) MAR001 (white vinyl) E) MAR006 (rose quartz fabric) F) MAR007 (plum fabric)
 G) MAR010 (blue fabric) H) MAR002 (gray fabric) I) MAR003 (linen fabric) J) MAR004 (raspberry fabric)
 K) MAR008 (meadow green fabric) L) MAR015 (black vinyl) M) MAR012 (forest green vinyl)
 N) MAR013 (teal v