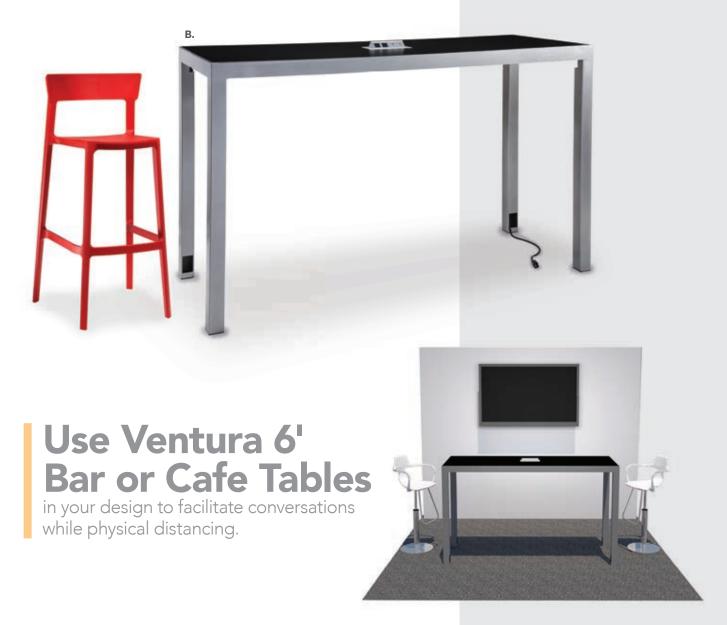

72.25"L 26.25"D 42"H

Maple Top

**C) VNTMNP** (solid)

**VNTBMW** (grommets)

White Top

**D) VNTBWW** (grommets)

**VNTWNP** (solid)

Black Top

**E) VNTBNP** (solid)



Colors not available in all table options. Please check options listed.







**Please Note:** Client is responsible for providing labor and an electrical power source to the furniture. One 110V power source is required for each charging panel. Two charging units can be daisy chained together. 10A max per charging panel.

# Powered Communal Tables



#### **Styling Tip:**

One chair or barstool at each end of a communal table is exactly 6' apart, perfect for safe networking in any sized space.

#### **Ventura Cafe Tables, Powered**

C) VNTCWH (white top)
D) VNTCBK (black top)
(silver frame) 72.25"L 26.25"D 30"H



C.





NOTE: Items may be discontinued without notice at any time.

# Powered Tables

# Sydney Powered Cocktail Tables



#### **Sydney Powered Cocktail Tables**

C1WP (white top) C1YP (black top) (brushed steel) 48"L 26"D 18"H



10'x20' -**Wireless Charging** Demonstration Booth



# Charging Table

#### **CUBPOW Wireless Charging Table, Powered**

(white, AC plug-in) 20"L 20"D 18"H Mobile devices must have Qi wireless charging capability.





Please Note: Client is responsible for providing labor and an electrical power source to the furniture. One 110V power source is required for each charging panel. Two charging units can be daisy chained together. 10A max per charging panel.



## MADISON



10'x20' Madison Presentation Boot

## EXECUTIVE

DESK & STORAGE



DESK BACK



A) JD8 Executi