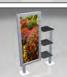

### 10' x 10' Gold Booth Package

**TOP VIEW** 

Gold Package - 10' x 10'

| CODE  | QTY | DISCOUNT   | REGULAR    | TOTAL |
|-------|-----|------------|------------|-------|
| 66380 |     | \$1,460.80 | \$2,191.25 |       |

### Included in this package:

- · (1) Tuxedo Carpet (10' x 10') (50255)
- · (1) 500 Watt Outlet
- · Company Name Fascia Sign(s) (14" x 72")
- · (1) Round Pedestal Table 36" dia x 30" high (50032)
- (1) Lockable Counter (1m x 1m x .5m) (66282)
- · (2) Shelves Mounted on Backwall (12" x 39") (66053)
- · Nightly Vacumming & waste removal (47002/47031)
- · (2) Side Chairs (50020)
- · (1) Wastebasket (50091)
- · (3) Stem Lights (66051)