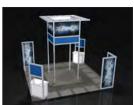

### 10' x 10' Gold Booth Package

**TOP VIEW** 

Gold Package - 10' x 10'

| CODE  | QTY | DISCOUNT   | REGULAR    | TOTAL |
|-------|-----|------------|------------|-------|
| 66380 |     | \$1,460.80 | \$2,191.25 |       |

### Included in this package:

- · (1) Tuxedo Carpet (10' x 10') (50255)
- · (1) 500 Watt Outlet
- · Company Name Fascia Sign(s) (14" x 72")
- · (1) Round Pedestal Table 36" dia x 30" high (50032)
- (1) Lockable Counter (1m x 1m x .5m) (66282)
- · (2) Shelves Mounted on Backwall (12" x 39") (66053)
- · Nightly Vacumming & waste removal (47002/47031)
- · (2) Side Chairs (50020)
- · (1) Wastebasket (50091)
- · (3) Stem Lights (66051)